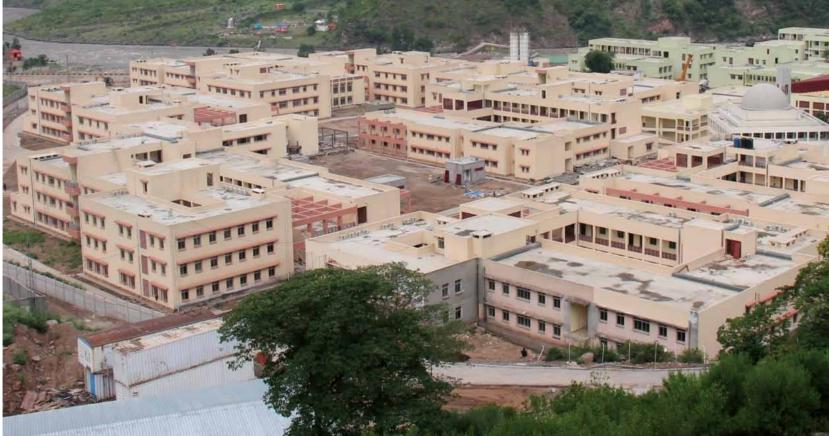

### INTERNATIONAL PROJECTS / 03 PAKISTAN SFD PROJECT

Reconstruction of Facilities in Earthquake Affected Areas in AJ&K and KPK

The Saudi Fund for Development granted a loan towards the Reconstruction and Rehabilitation of Educational and Local Govermental Buildings in four locations in Azad Jamnu & Kashmir (AJ&K) and Khyber Pakhtunkhwa Regions of Pakistan.

The Project comprises the construction of the total of 87 buildings incl. following :

1. Faculty buildings in King Abdullah University Campus in Muzaffarabad 2. Local Government Administration

Buildings and Facilities in Rawalakot

3. Local Government Administration Buildings and Facilities in Bagh

4. Ayub Medical College Guest Houses and Lodges in Abbotabad

The Contract was signed in May 2017 and completed / handed over in June 2019.

Project Time Period 2017 - 2019

Contractor Siyahkalem Engineering Construction Industry & Trade Inc.

Construction Area 200,000 m<sup>2</sup>

### Employer

Earthquake Reconstruction & Rehabilitation Authority (ERRA, Pakistan)

School Buildings