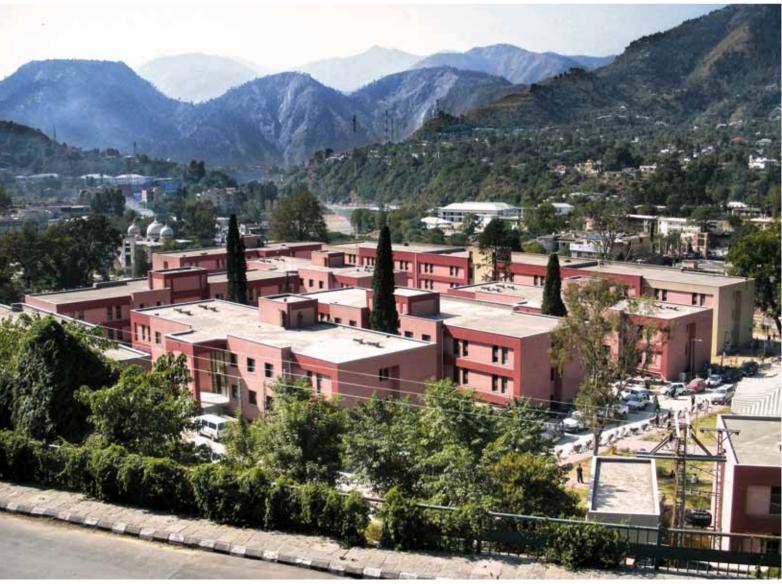

### INTERNATIONAL PROJECTS <sup>/</sup> <sup>02</sup> PAKISTAN KASHMIR LOCAL GOVERNMENT BUILDINGS

Local Government Buildings & Staff Lodging

> The project realized in Jammu - Kashmir Province includes 12 government buildings of 24,210 sqm. 8 service buildings of 22,260 square meters, and 29 residential blocks of 23,350 square meters.

Location Pakistan, Kashmir

Project Time Period 2006 - 2009

Contractor Siyahkalem Engineering Construction Industry & Trade Inc.

Construction Area 70,550 m<sup>2</sup>

Employer T.R. Prime Ministry, Housing Development Administration of Turkey