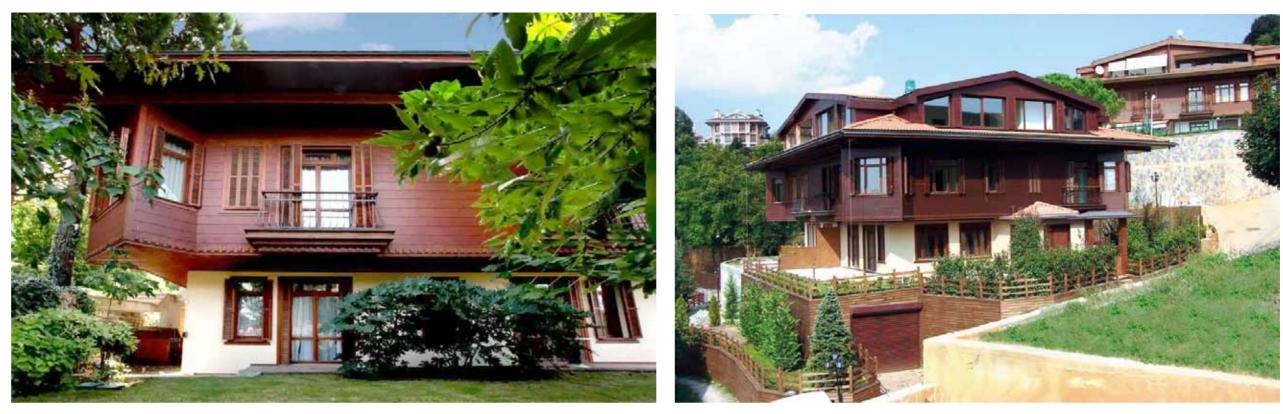

### HOUSING PROJECTS / 04 **ISTANBUL BEYKOZ KORU VILLAS**

# 14 Boutique Villas Panaromic View of the Bosphorus

Situated in Beykoz, Istanbul at a location 300 meters to the sea, 8 kilometers to Fatih Sultan Mehmet Bridge, Beykoz Koru Villas has 22,000 square meters of park areas. The villas have a total construction area of 8,150 square meters and panaromic views of the Bosphorous.

The project comprises 14 boutique villas including three twin villas, each with 400 sqm gross area; seven detached villas, each with 800 sqm gross area; and a restored histroric mansion.

Siyahkalem is the developer and contractor of this project.

Location İstanbul, Beykoz Turkey

Project Time Period 2002 - 2004

Developer & Contractor Siyahkalem Engineering Construction Industry & Trade Inc.

Construction Area 8,150 m<sup>2</sup>

Employer Emlak Konut REIC

Istanbul Beykoz Koru Villas