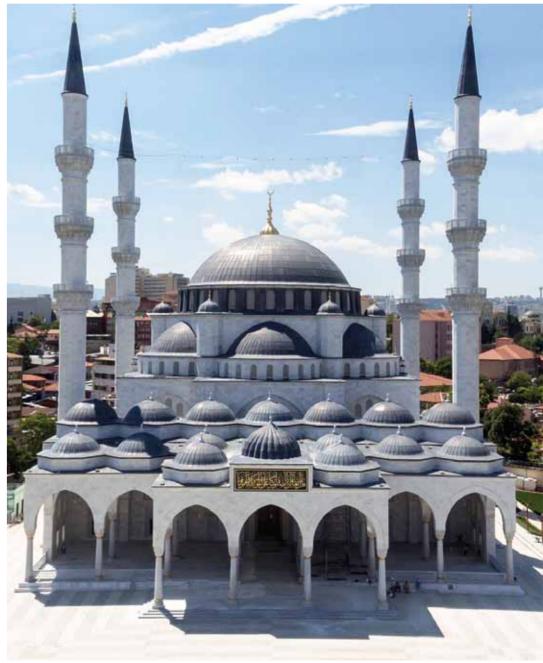

### PUBLIC BUILDINGS / 06 ANKARA ULUS MOSQUE, CULTURAL CENTER

Mosque, Cultural Center and Islamic Art All Together

> The Mosque is comprised of the construction of a 2,600 m<sup>2</sup> 2 storey praying hall, 1,000 m<sup>2</sup> courtyard, 4 basement storey carpark, 1 basement storey Cultural Center consisting a conference hall and Islamic Arts Museum stores with a total construction area around 70,000 m<sup>2</sup>.

Construction activities started in October 2013 and completed in February 2017.

Location Ankara, Ulus Turkey

Project Time Period 2013 - 2016

Contractor Siyahkalem Engineering Construction Industry & Trade Inc.

Construction Area 70,000 m<sup>2</sup>

Employer Altındag Mosque and Cultural Society Construction and Maintenance Association Ankara Ulus Mosque, Cultural Center