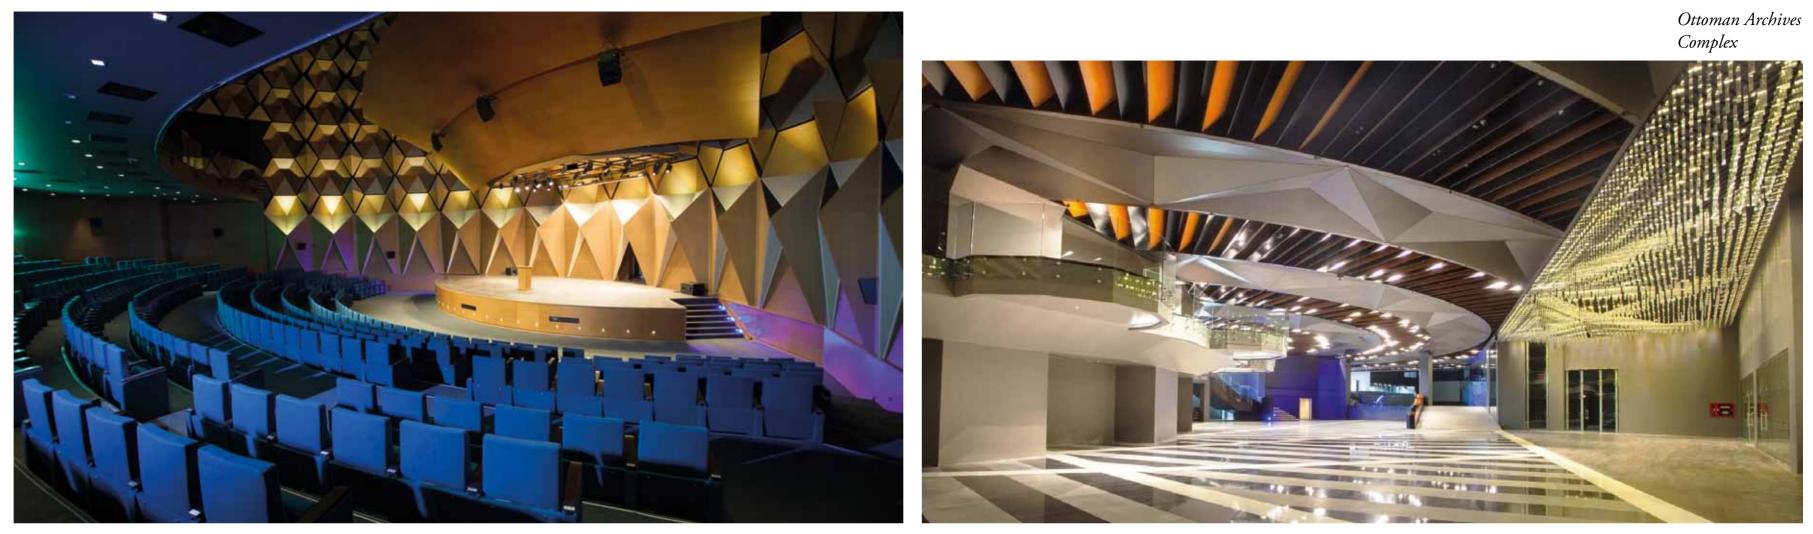

# PUBLIC BUILDINGS / 01 OTTOMAN ARCHIVES COMPLEX

# Ottoman Archives in One Complex

The National Archives Complex is built for the Prime Ministry General Directorate of Government Archives on a piece of land of 9 hectares in Istanbul-Kagithane.

The project includes archive units, administrative buildings, a convention center, a museum, conference and exhibition halls, a guesthose and indoor parking areas.

The project, with a construction area of 122,000 square meters, has 12 reinforced concrete structure archive blocks and a steel structure conference hall.

Location Istanbul, Kagithane Turkey

Project Time Period 2009 - 2013