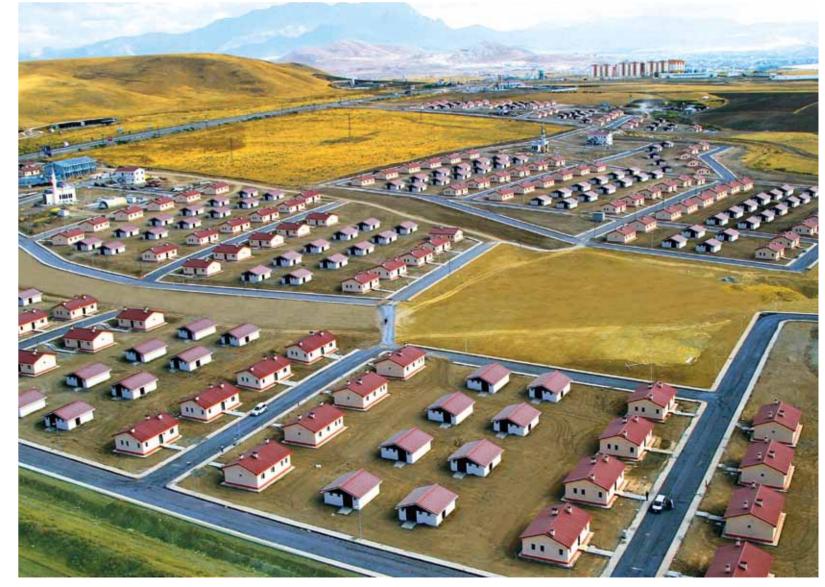

# HOUSING PROJECTS / 13 VAN DISASTER HOUSING PROJECT

# Light Gauge Steel Village in 90 Days

The project is located near vicinity of Van City Centre and includes village houses along with barns, community centres, mosques, schools, infrastructure & landscaping works. A total of 225 houses were constructed in this project.

Location Van, Merkez Turkey

Project Time Period 2012 - 2013