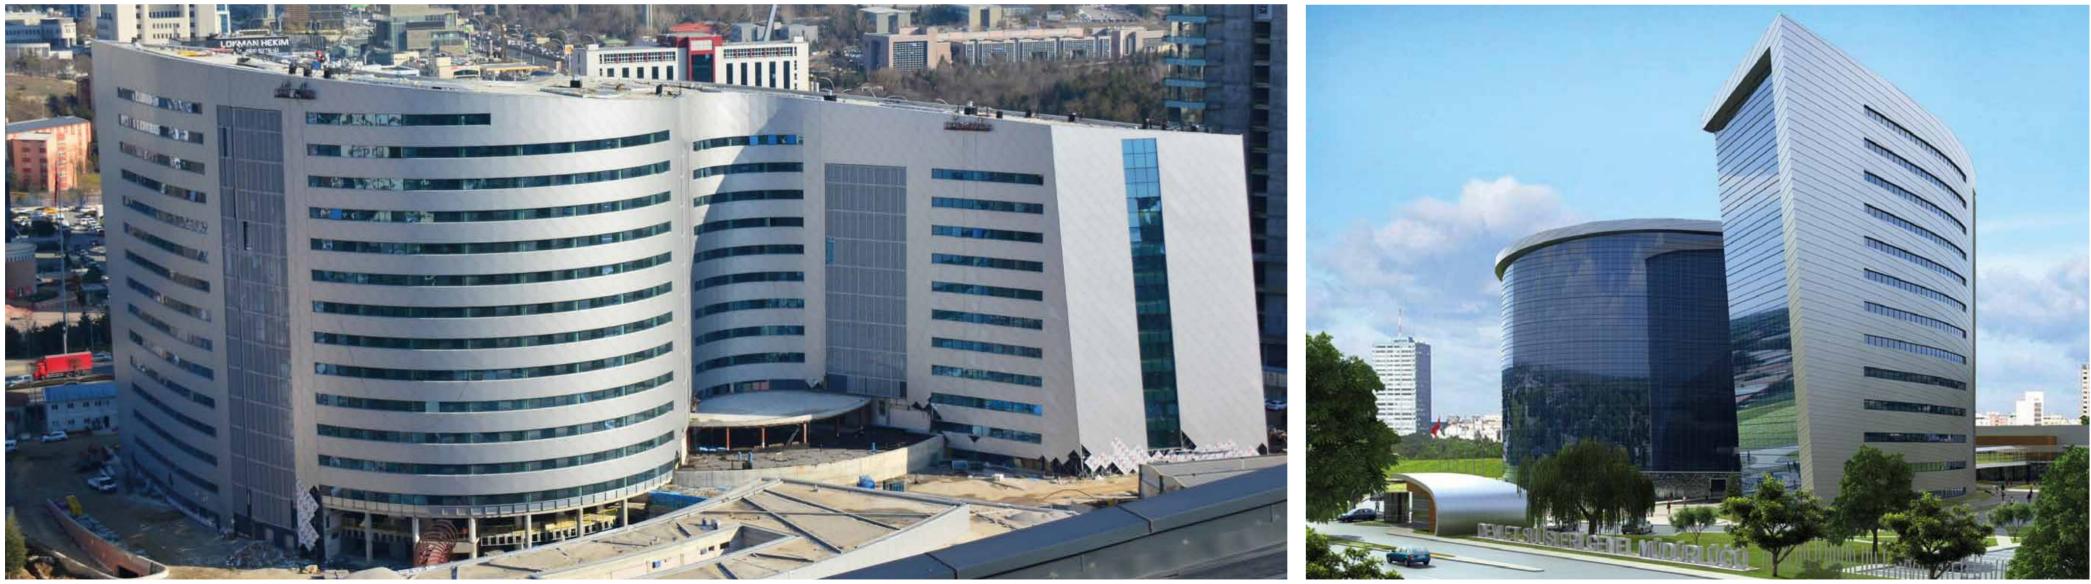

### PUBLIC BUILDINGS <sup>/</sup> <sup>09</sup> DSI GENERAL DIRECTORATE ADMINISTRATIVE BUILDINGS

# State Hydraulic Works Directorate New HQ Building

With a total construction area of 101.625 m<sup>2</sup>, the project comprises the construction of a modern new Headquarters for State Hydraulic Works, a convention center, a staff mess hall, an IT service building, a heating center and closed/open carparks together with all associated inter-island infrastructure and landscaping works. With a modern design philosophy aiming to be a landmark of Ankara, the complex will have LEED certificate and will be put into service in 2021.

Location Ankara Turkey

Project Time Period 2016 - 2021

Contractor Siyahkalem Engineering Construction Industry & Trade Inc.

Construction Area 102,000 m<sup>2</sup>

Employer General Directorate of State Hydraulic Works