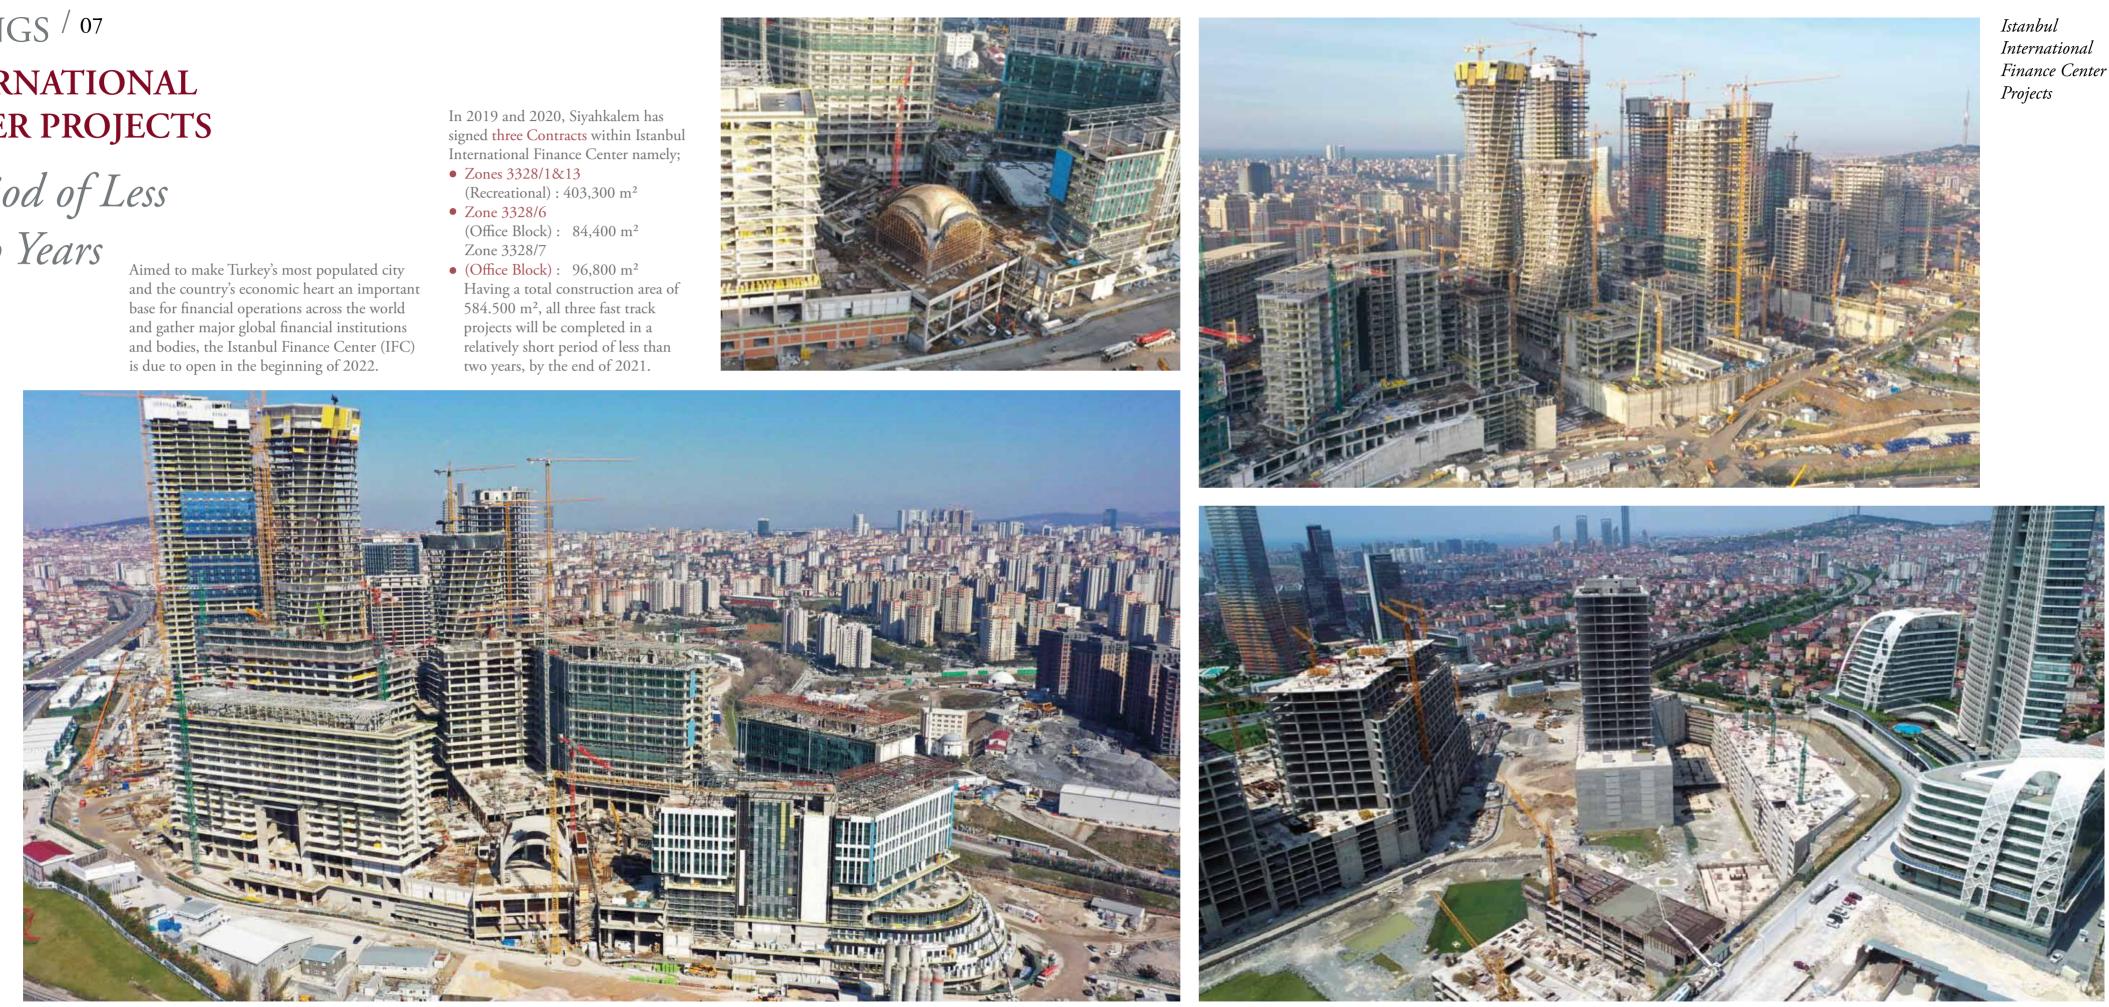

### PUBLIC BUILDINGS / 07 **ISTANBUL INTERNATIONAL** FINANCE CENTER PROJECTS

Short Period of Less Than Two Years

- Zone 3328/7
- $584.500 \text{ m}^2$ , all three fast track projects will be completed in a relatively short period of less than two years, by the end of 2021.

Location İstanbul, Ataşehir Turkey

Project Time Period 2019 - 2021

Contractor Siyahkalem Engineering Construction Industry & Trade Inc.

Construction Area 584,500 m<sup>2</sup>

Employer Emlak Konut Real Estate Investment Trust (Emlak GYO)