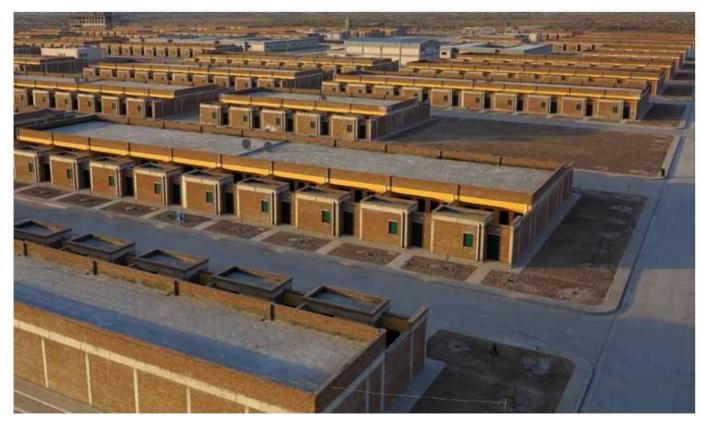

### INTERNATIONAL PROJECTS / 01 PAKISTAN FLOOD RELIEF HOUSING PROJECT

Pakistan Flood Relief Housing Project

# *4,620 Houses for Flood Disaster Victims*

The project was executed in 5 different provinces of Pakistan. The project includes 4,620 residential units, 8 schools, 12 shopping centers, 3 gymnasiums, 2 medical centers, 6 mosques, 6 social facilities and in-block overall facilities and related infrastructure and landscaping works.

Location Pakistan, Punjab, Sindh, Balochistan

Project Time Period 2011 - 2011

Contractor Siyahkalem Engineering Construction Industry & Trade Inc.

Construction Area 330.500 m<sup>2</sup>

Employer T.R. Prime Ministry, Housing Development Administration of Turkey