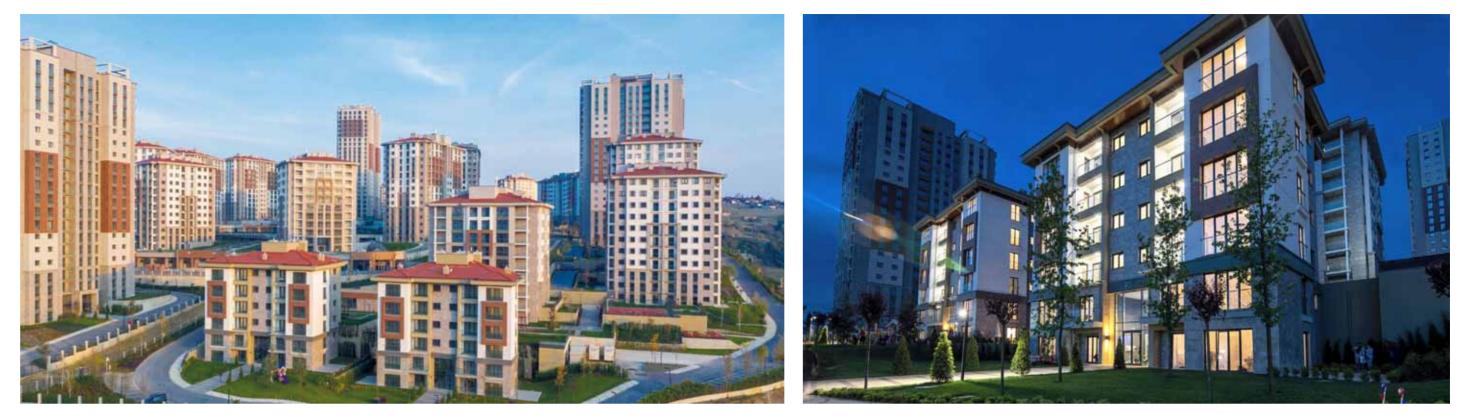

# HOUSING PROJECTS / 02 GEBZE EMLAK KONUT MASS HOUSING PROJECT 950 Residential Units

The project comprises the construction of 950 residential units in 23 high rise blocks ranging from 5 to 24 2019. Storeys with a total construction are of 230,000  $m^2$  in 4 adjacent plots including associated inter-island infrastruc-ture and landscaping works.

The construction activities started in January 2017 and completed in June

Location Kocaeli, Gebze Turkey

> Project Time Period 2017 - 2019

Contractor Siyahkalem Engineering Construction Industry & Trade Inc.

Construction Area 230,000 m<sup>2</sup>

<mark>Employer</mark> Emlak Konut REIC (Emlak GYO)