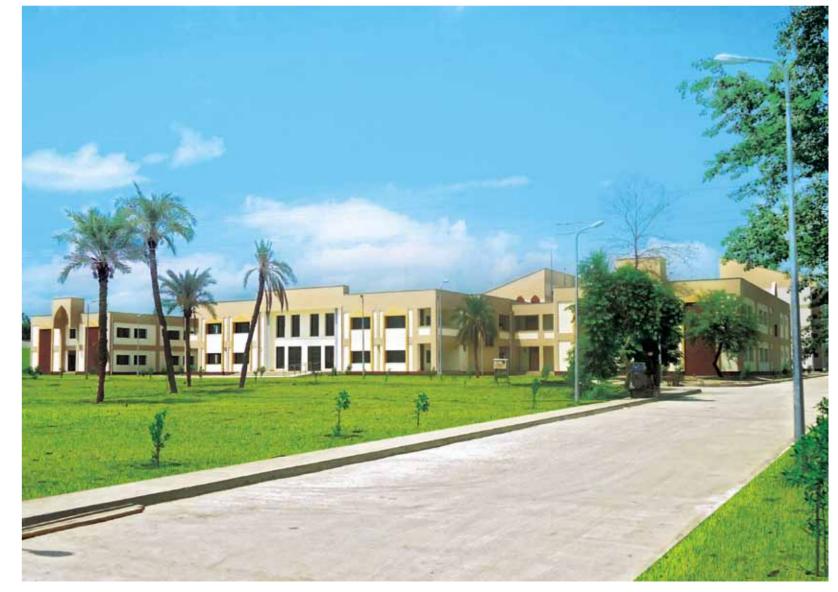

### HOUSING PROJECTS / 07 ESKISEHIR VADISEHIR HOUSING PROJECT

177,500 Square Meters, 1,216 Residential Units

Vadisehir housing project comprises 1,216 residential units constructed over 177,500 square meters.

The project is built in Eskisehir's Vadisehir Neighborhood. Includes, The project consists of a nursery a 24-classroom primary school, a 40-classroom middle school, an indoor gymnasium, a shopping center, a mosque and a fountain, infrastructure work and landscaping.

In addition, 144 residences, 1 police station, 1 market, infrastructure and landscaping works were developed in the same neighborhood in another project.

Location Eskişehir, Vadişehir Turkey

Project Time Period 2007 - 2009