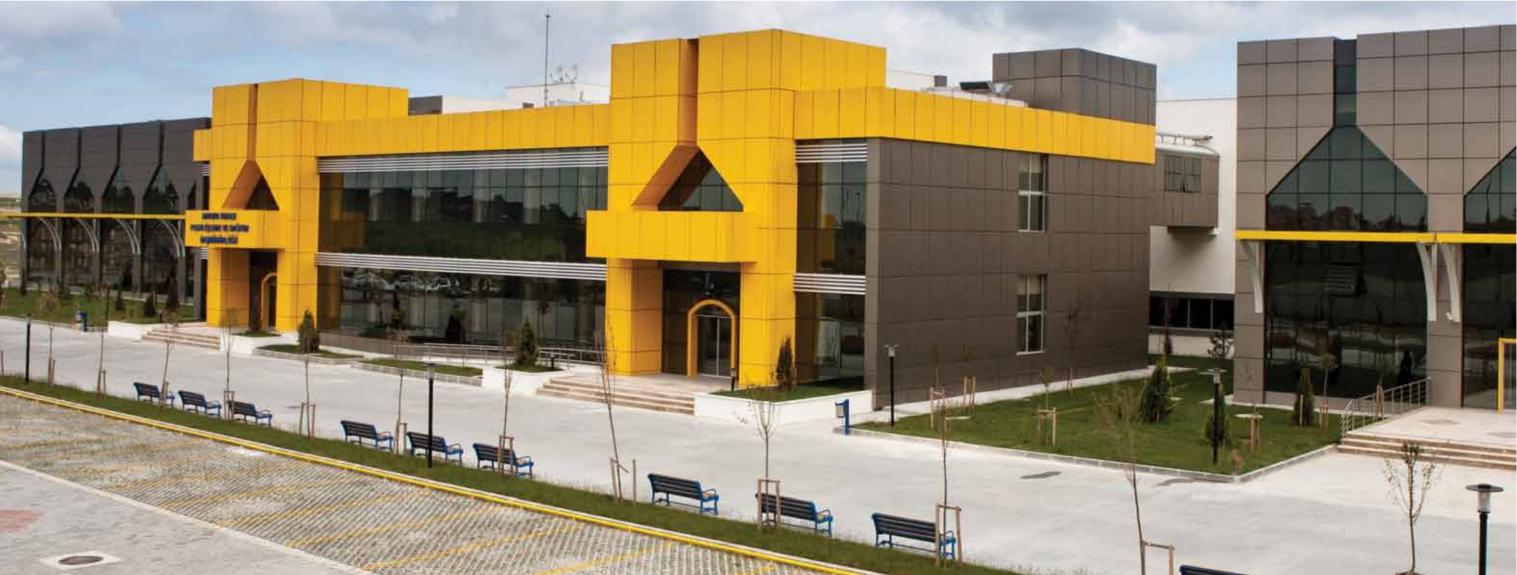

### PUBLIC BUILDINGS / 06 ANKARA ULUS MOSQUE, CULTURAL CENTER

Mosque, Cultural Center and Islamic Art All Together

> The Mosque is comprised of the construction of a 2,600 m<sup>2</sup> 2 storey praying hall, 1,000 m<sup>2</sup> courtyard, 4 basement storey carpark, 1 basement storey Cultural Center consisting a conference hall and Islamic Arts Museum stores with a total construction area around 70,000 m<sup>2</sup>.

Construction activities started in October 2013 and completed in February 2017.

Location Ankara, Ulus Turkey

Project Time Period 2013 - 2016

Contractor Siyahkalem Engineering Construction Industry & Trade Inc.

Construction Area 70,000 m<sup>2</sup>

Employer Altındag Mosque and Cultural Society Construction and Maintenance Association Ankara Ulus Mosque, Cultural Center