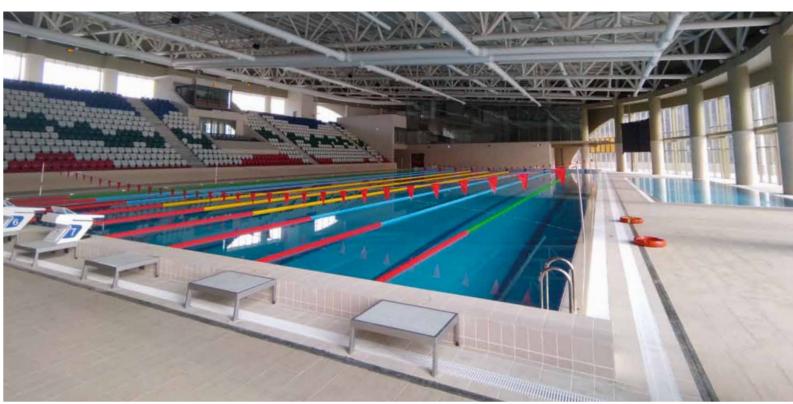

# PUBLIC BUILDINGS / 08 GIRESUN STADIUM & OLYMPIC SWIMMING POOL 20.000 Seater Stadium &1.000 Seater Olympic Swimming Pool

Ministry of Youth and Sports has initiated a nationwide program towards renovation and modernization of current sport facilities in recent years. Giresun Çotanak Arena Stadium is yet another example of this initiative.

The project comprises the construction of 20.000 seater Stadium and 1.000 seater olympic swimming pool, open training grounds, running tracks, open and closed parking spaces and associated infrastructure and landscaping works. The project was completed and handed over to the Ministry in June 2020.

Location Giresun Turkey

Project Time Period 2013 - 2016

Contractor Siyahkalem Engineering Construction Industry & Trade Inc.

Construction Area 113,500 m<sup>2</sup>

Employer Housing Development Administration of Turkey (TOKİ)

Giresun Stadium &

# Olympic Swimming Pool