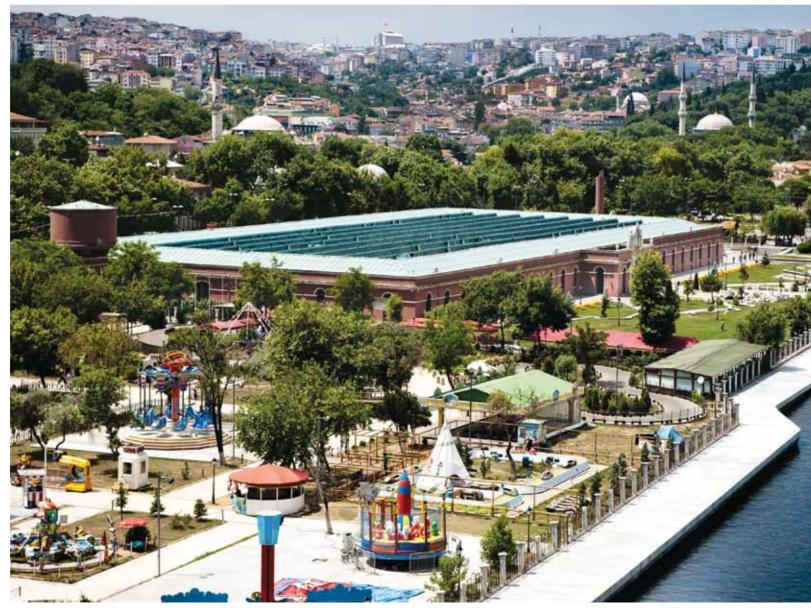

### PUBLIC BUILDINGS / 03 HISTORIC FESHANE BUILDING RESTORATION

# Feshane is Restored to its Old Glory in 210 Days

The restoration works, which started in 1998, to bring the historic Feshane building in Eyup back to its old splendor, was completed in 210 days.

Historic Feshane Building Restoration