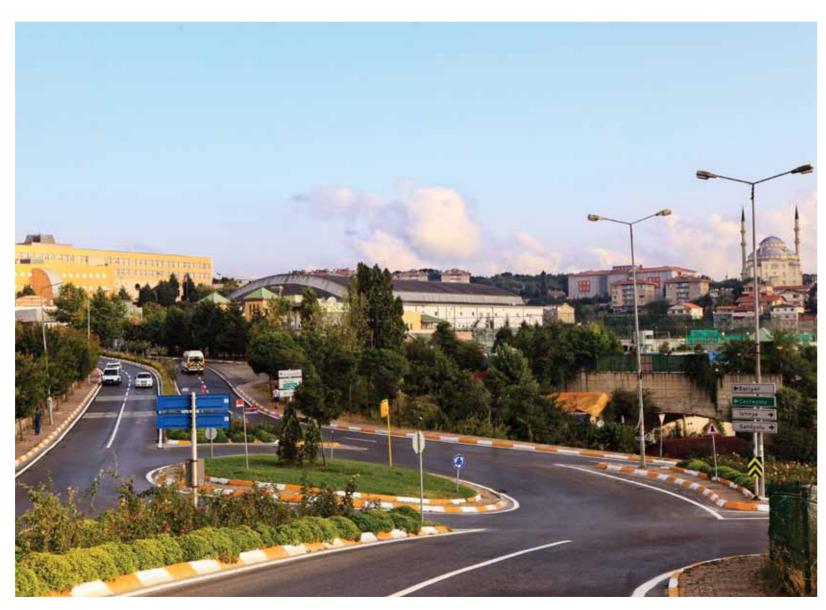

### INFRASTRUCTURE PROJECTS / 01 ISTANBUL 3<sup>rd</sup> REGION ROAD REINSTATEMENT

# Completed in 400 Days

Asphalt paving works and upgrading of roads for Istanbul Region 3 was completed and delivered in 400 days in 2006-2007. Under the project; manhole, grate, elevation, rainwater lines and valve chambers were constructed.

### Location

Istanbul, ISFALT 3rd Region Turkey

Project Time Period 2012 - 2013

Contractor Siyahkalem Engineering Construction Industry & Trade Inc.

Employer Metropolitan Municipality Istanbul Asphalt Corporation (ISFALT A.S.)

Istanbul 3<sup>rd</sup> Region Road Reinstatement