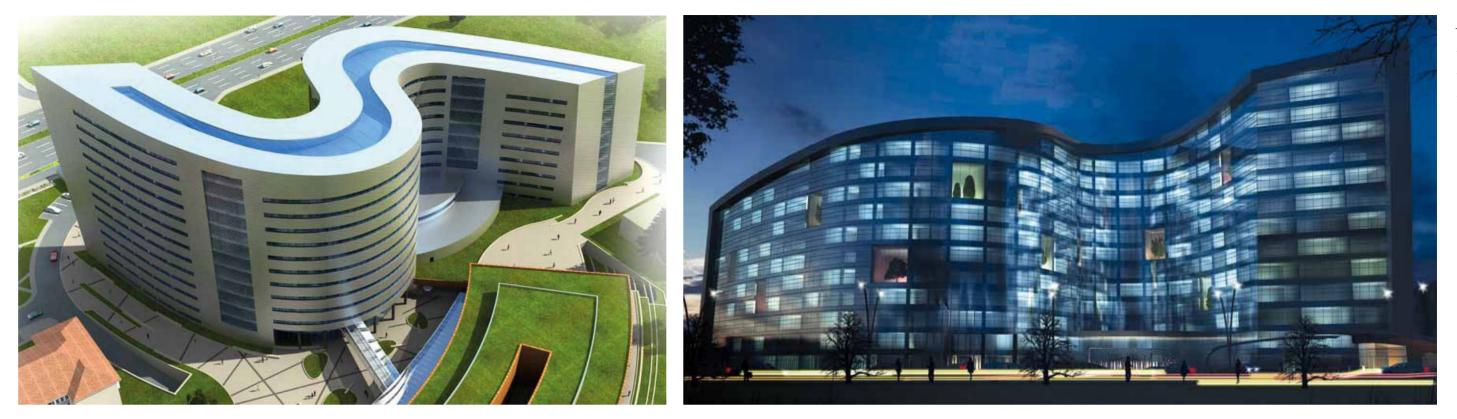

### PUBLIC BUILDINGS <sup>/</sup> <sup>09</sup> DSI GENERAL DIRECTORATE ADMINISTRATIVE BUILDINGS

# State Hydraulic Works Directorate New HQ Building

With a total construction area of 101.625 m<sup>2</sup>, the project comprises the construction of a modern new Headquarters for State Hydraulic Works, a convention center, a staff mess hall, an IT service building, a heating center and closed/open carparks together with all associated inter-island infrastructure and landscaping works. With a modern design philosophy aiming to be a landmark of Ankara, the complex will have LEED certificate and will be put into service in 2021.

Location Ankara Turkey

Project Time Period 2016 - 2021

Contractor Siyahkalem Engineering Construction Industry & Trade Inc.

Construction Area 102,000 m<sup>2</sup>

Employer General Directorate of State Hydraulic Works