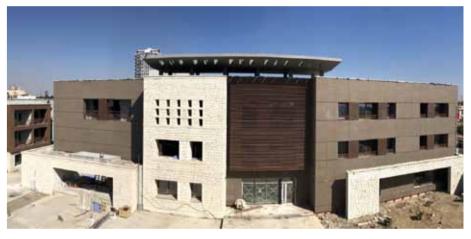

## PUBLIC BUILDINGS / 05 YOZGAT SORGUN HOSPITAL

250 Bed Capacity Hospital in Yozgat

> The total construction area of the 250 bed-hospital is 43,000 square meters.

The project is built on 15,000 square meters of land and includes.

Polyclinics, a 43-bed emergency department, 14-bed intensive care departments units,

10 operating theaters, 5 x-ray, 2 ultrasound, 4 echo cardiography, 1 tomography, 1 mammography, 1 MR Unit, laboratories and over 250 patient beds.

Location Yozgat, Sorgun Turkey

Project Time Period 2013 - 2015

Contractor Siyahkalem Engineering Construction Industry & Trade Inc.

Construction Area 43,000 m<sup>2</sup>

Employer T.R. Prime Ministry, Housing Development Administration of Turkey