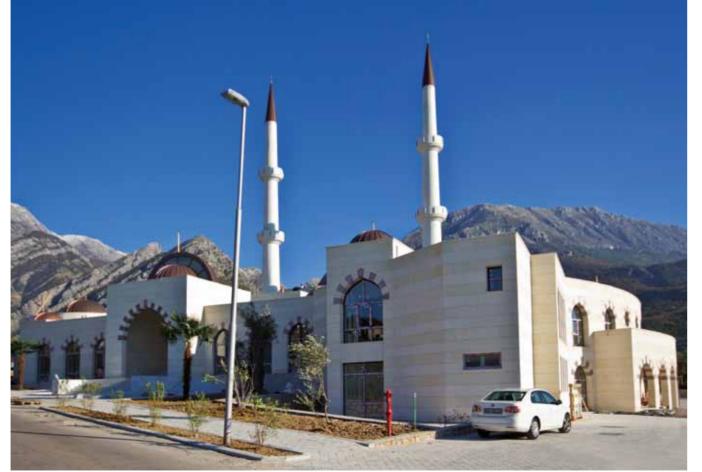

# INTERNATIONAL PROJECTS / 09 MONTENEGRO BAR ISLAMIC CENTER

Mosque and Social Complex in 250 Days

> Construction of the project including a mosque, kindergarten, restaurant, hostel and shops started in 2013 and was completed in 8 months

Location Bar, Montenegro

Project Time Period 2013

Contractor Siyahkalem Engineering Construction Industry & Trade Inc.

Construction Area 3,250 m<sup>2</sup>

Employer Turkish Cooperation and Coordination Agency (TIKA)

Montenegro Bar Islamic Center