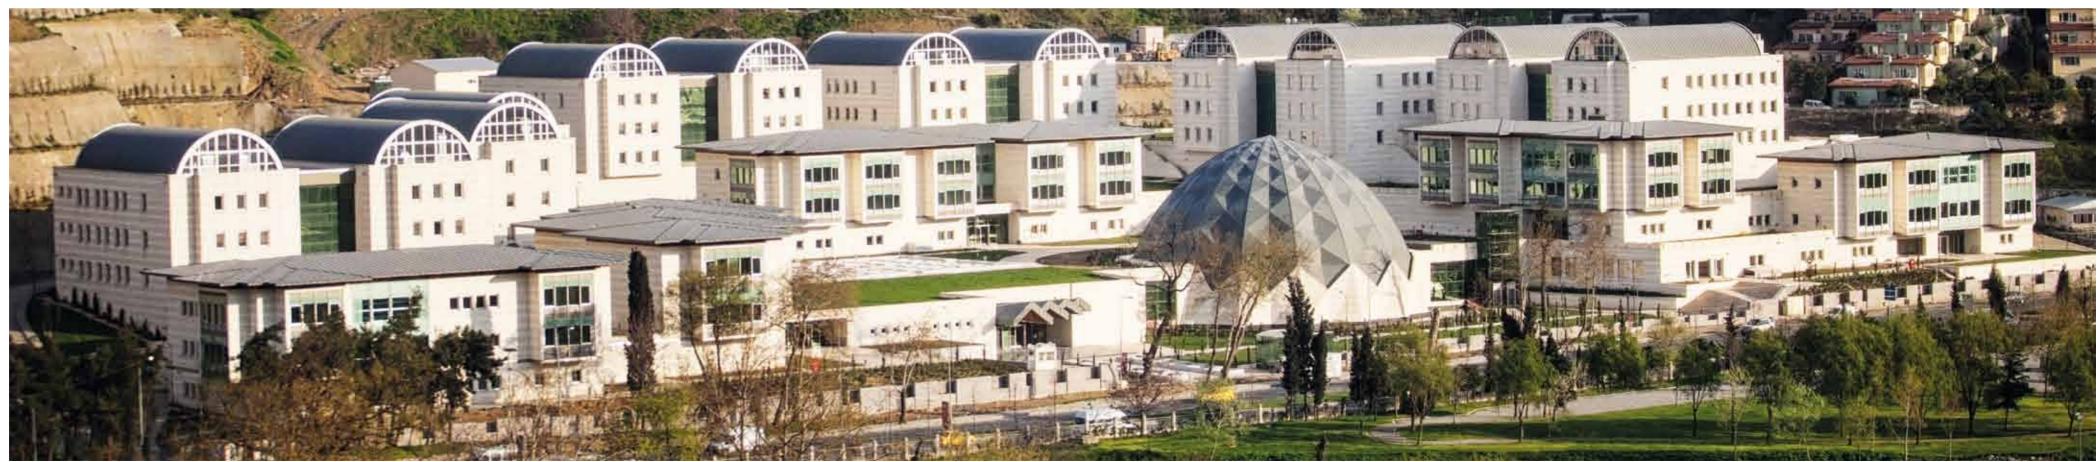

# PUBLIC BUILDINGS / 01 OTTOMAN ARCHIVES COMPLEX

# Ottoman Archives in One Complex

The National Archives Complex is built for the Prime Ministry General Directorate of Government Archives on a piece of land of 9 hectares in Istanbul-Kagithane.

The project includes archive units, administrative buildings, a convention center, a museum, conference and exhibition halls, a guesthose and indoor parking areas.

The project, with a construction area of 122,000 square meters, has 12 reinforced concrete structure archive blocks and a steel structure conference hall.

Location Istanbul, Kagithane Turkey

Project Time Period 2009 - 2013