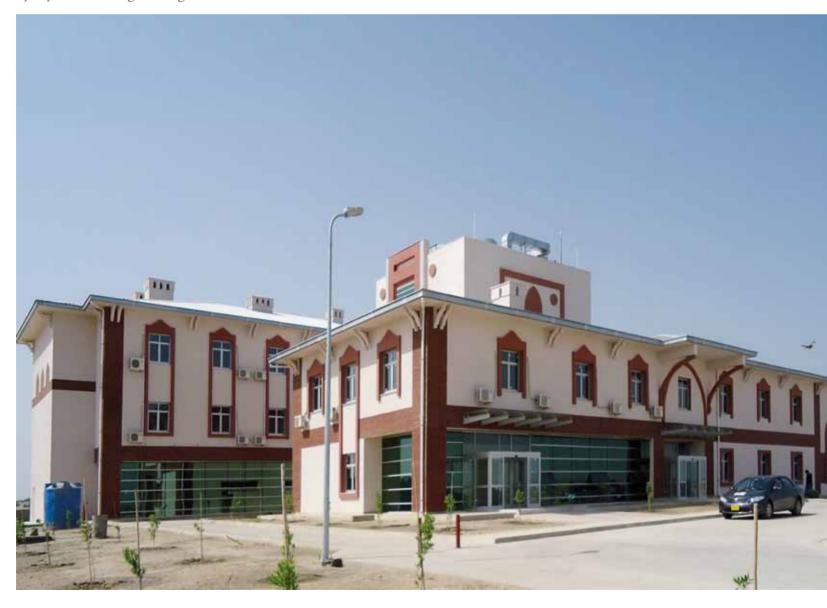

## PUBLIC BUILDINGS / 05 YOZGAT SORGUN HOSPITAL

250 Bed Capacity Hospital in Yozgat

> The total construction area of the 250 bed-hospital is 43,000 square meters.

The project is built on 15,000 square meters of land and includes.

Polyclinics, a 43-bed emergency department, 14-bed intensive care departments units,

10 operating theaters, 5 x-ray, 2 ultrasound, 4 echo cardiography, 1 tomography, 1 mammography, 1 MR Unit, laboratories and over 250 patient beds.

Location Yozgat, Sorgun Turkey

Project Time Period 2013 - 2015

Contractor Siyahkalem Engineering Construction Industry & Trade Inc.

Construction Area 43,000 m<sup>2</sup>

Employer T.R. Prime Ministry, Housing Development Administration of Turkey