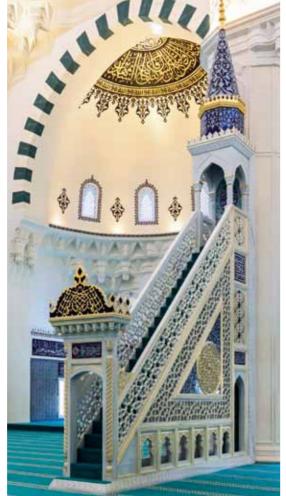

### PUBLIC BUILDINGS / 06 ANKARA ULUS MOSQUE, CULTURAL CENTER

Mosque, Cultural Center and Islamic Art All Together

> The Mosque is comprised of the construction of a 2,600 m<sup>2</sup> 2 storey praying hall, 1,000 m<sup>2</sup> courtyard, 4 basement storey carpark, 1 basement storey Cultural Center consisting a conference hall and Islamic Arts Museum stores with a total construction area around 70,000 m<sup>2</sup>.

Construction activities started in October 2013 and completed in February 2017.

Location Ankara, Ulus Turkey

Project Time Period 2013 - 2016

Contractor Siyahkalem Engineering Construction Industry & Trade Inc.

Construction Area 70,000 m<sup>2</sup>

Employer Altındag Mosque and Cultural Society Construction and Maintenance Association Ankara Ulus Mosque, Cultural Center