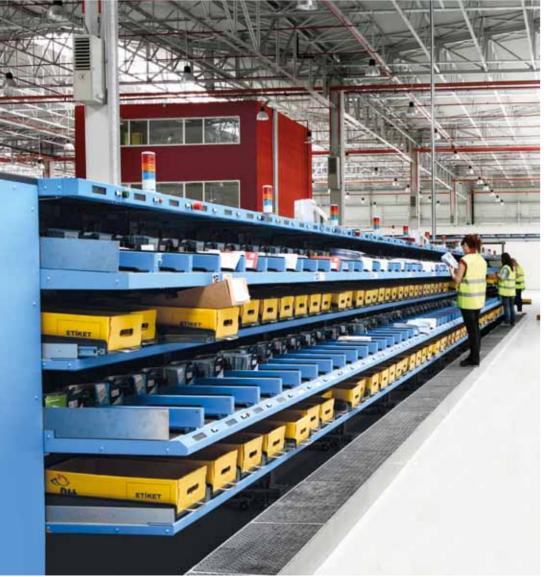

### PUBLIC BUILDINGS <sup>/</sup> <sup>02</sup> MAIL SORTING CENTER

# Turkey's First Smart Mail Conveyor System

The first Mail Sorting Center with a Smart Mail Conveyor System in Turkey was built by Siyahkalem. The center has a processing capacity of 6,000 pieces per hour which can be upgraded to 8,000 pieces per hour.

Location İstanbul, Hadimkoy Turkey

Project Time Period 2009 - 2011

Contractor Siyahkalem Engineering Construction Industry & Trade Inc.

Construction Area 45,500 m<sup>2</sup>

Employer T.R. Prime Ministry, Housing Development Administration of Turkey