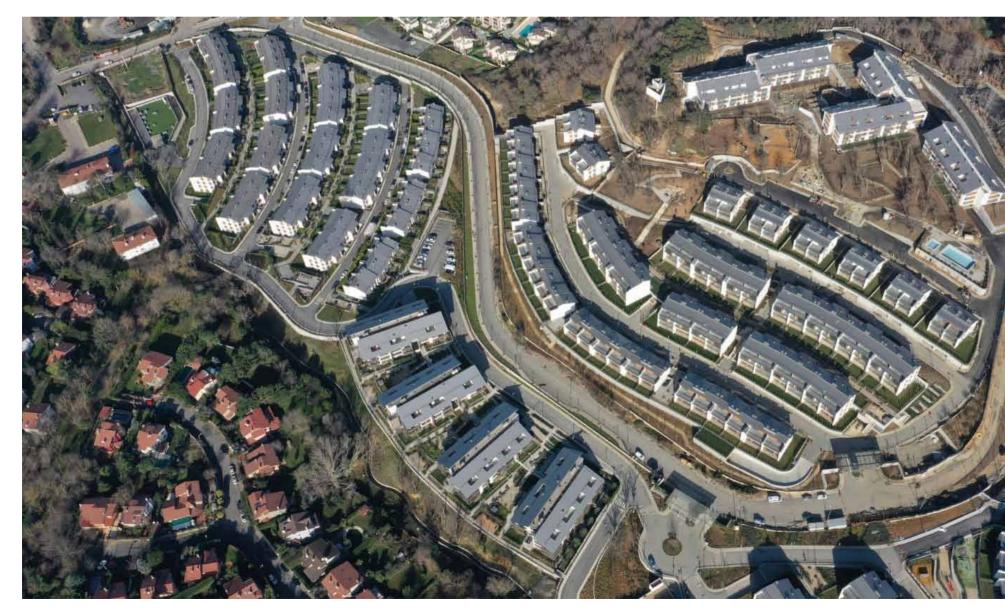

### HOUSING PROJECTS / 01 ZEKERIYAKOY PROJECT "KÖY"

# 1,167 Luxury Residential units 118,000 m<sup>2</sup> Natural Woodland Park 15,000 m<sup>2</sup> Shopping Mall

With plenty of park areas, hobby gardens, The architectural concept is inspired by uniquely designed residences with large gardens and terraces, the project offers the suburban lifestyle of Zekeriyaköy along with all the amenities of the city. The project offers a quality of lifestyle that has display of glass and structural elements, so far been accessible only to the high end such as the concrete frame. villa owners, to the young urban families.

traditional Turkish houses with a contemporary interpretation. Horizontal eaves and timber elements are combined with the project architect Hopkins' characteristic

The use of lush landscaping helps create private gardens for most of the units and is in line with the surrounding Black Sea vegetation.