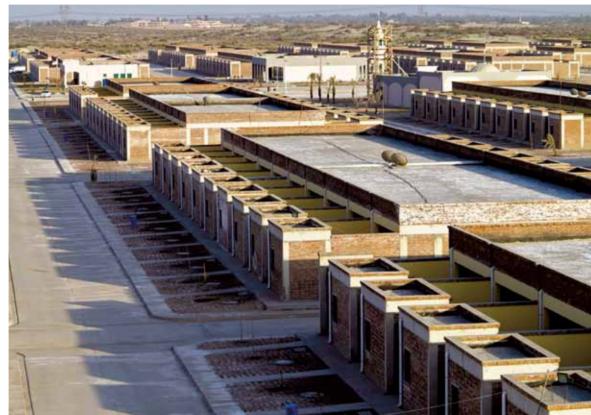

### INTERNATIONAL PROJECTS / 01 PAKISTAN FLOOD RELIEF HOUSING PROJECT

Pakistan Flood Relief Housing Project

# *4,620 Houses for Flood Disaster Victims*

The project was executed in 5 different provinces of Pakistan. The project includes 4,620 residential units, 8 schools, 12 shopping centers, 3 gymnasiums, 2 medical centers, 6 mosques, 6 social facilities and in-block overall facilities and related infrastructure and landscaping works.

Location Pakistan, Punjab, Sindh, Balochistan

Project Time Period 2011 - 2011

Contractor Siyahkalem Engineering Construction Industry & Trade Inc.

Construction Area 330.500 m<sup>2</sup>

Employer T.R. Prime Ministry, Housing Development Administration of Turkey