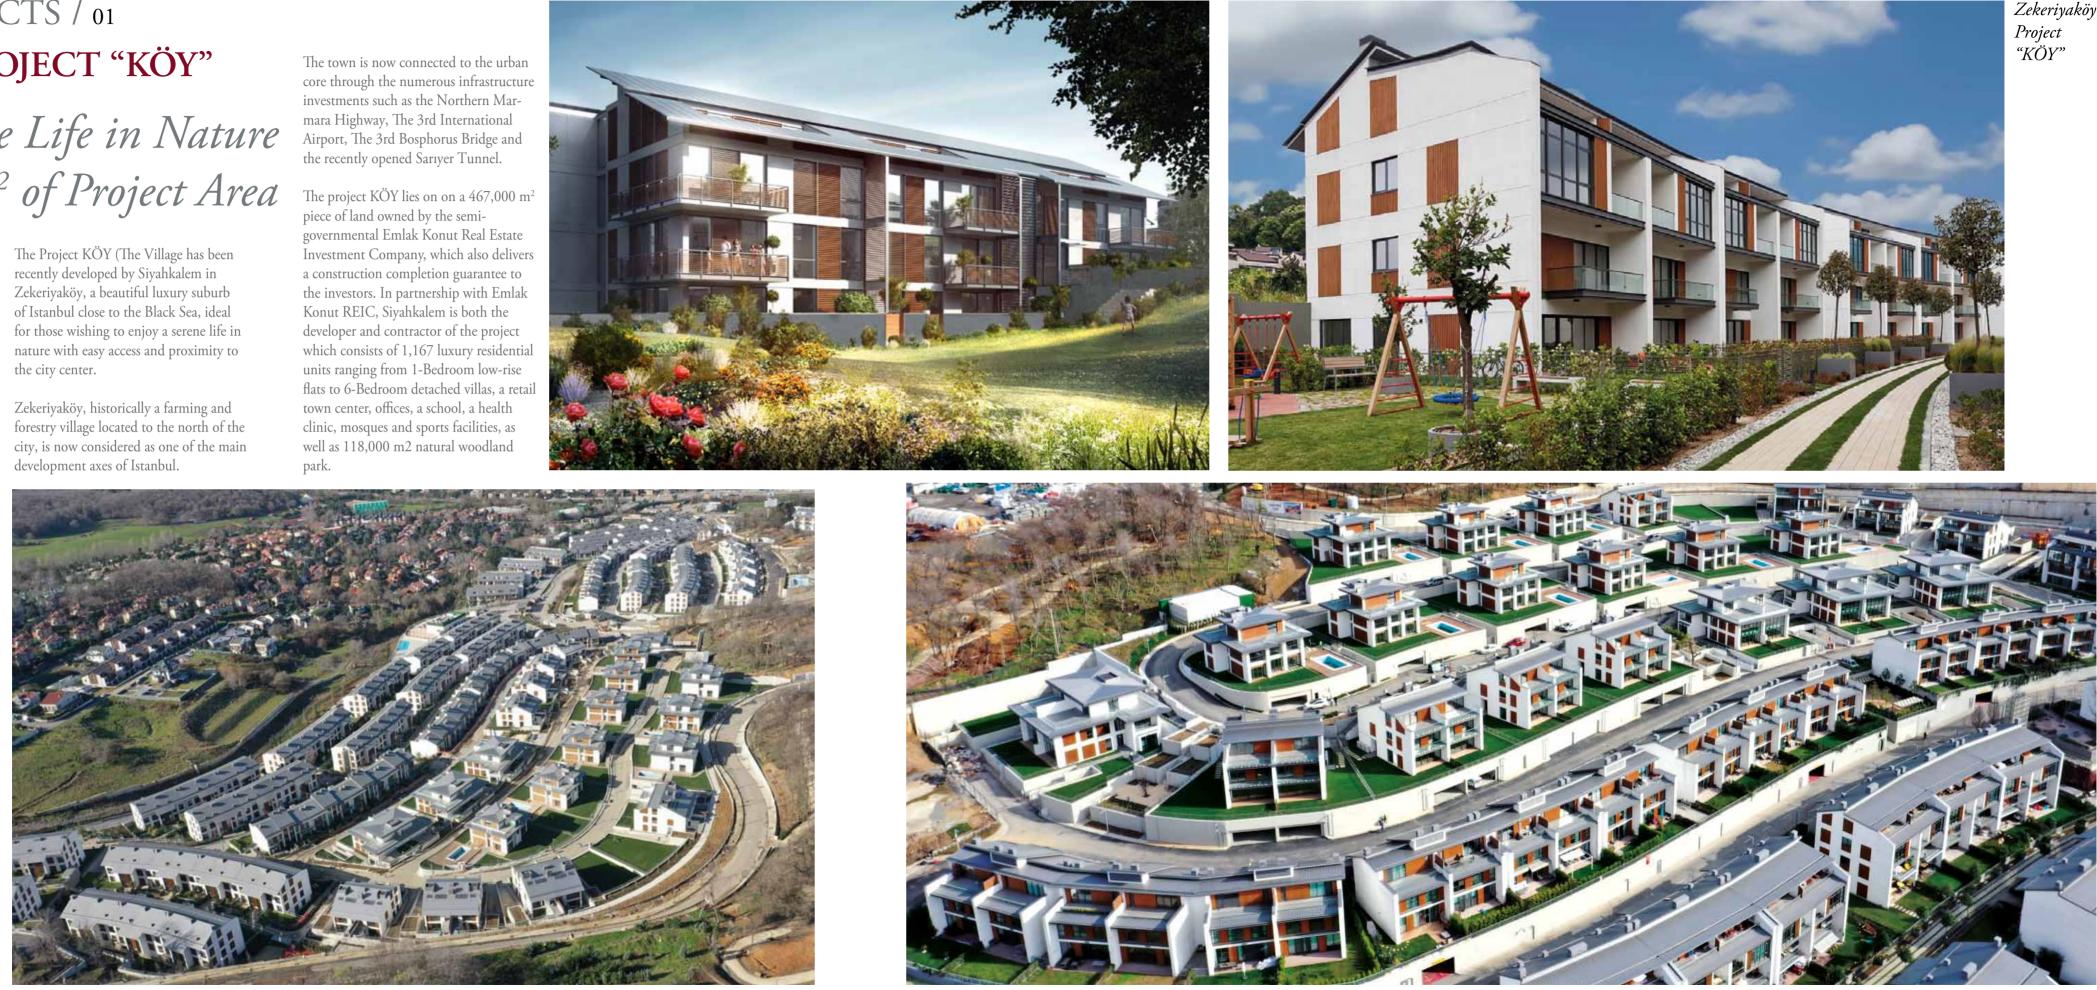

### HOUSING PROJECTS / 01 ZEKERIYAKOY PROJECT "KÖY"

# Comfortable Life in Nature 467,000 m<sup>2</sup> of Project Area

Location Zekeriyakoy, Sariyer, Istanbul - Turkey

Project Time Period 2012 - 2020

Developer & Contractor Siyahkalem Engineering Construction Industry & Trade Inc.

Construction Area  $250,000 \text{ m}^2$  (sellable)

Employer Emlak Konut REIC (Emlak GYO)

# 1,167 Luxury Residential units 118,000 m<sup>2</sup> Natural Woodland Park 15,000 m<sup>2</sup> Shopping Mall

With plenty of park areas, hobby gardens, The architectural concept is inspired by uniquely designed residences with large gardens and terraces, the project offers the suburban lifestyle of Zekeriyaköy along with all the amenities of the city. The project offers a quality of lifestyle that has display of glass and structural elements, so far been accessible only to the high end such as the concrete frame. villa owners, to the young urban families.

traditional Turkish houses with a contemporary interpretation. Horizontal eaves and timber elements are combined with the project architect Hopkins' characteristic

The use of lush landscaping helps create private gardens for most of the units and is in line with the surrounding Black Sea vegetation.