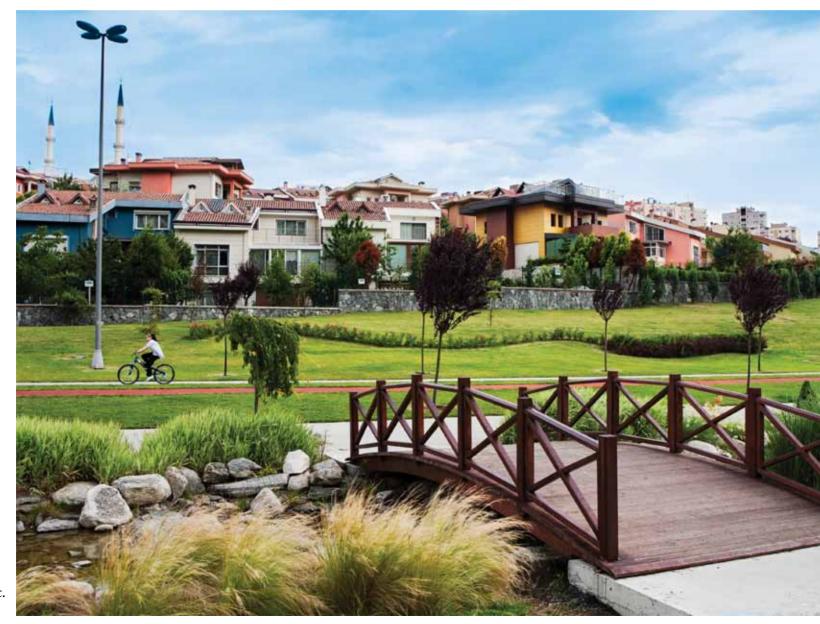

### HOUSING PROJECTS / 04 **ISTANBUL BEYKOZ KORU VILLAS**

# 14 Boutique Villas Panaromic View of the Bosphorus

Situated in Beykoz, Istanbul at a location 300 meters to the sea, 8 kilometers to Fatih Sultan Mehmet Bridge, Beykoz Koru Villas has 22,000 square meters of park areas. The villas have a total construction area of 8,150 square meters and panaromic views of the Bosphorous.

The project comprises 14 boutique villas including three twin villas, each with 400 sqm gross area; seven detached villas, each with 800 sqm gross area; and a restored histroric mansion.

Siyahkalem is the developer and contractor of this project.

Location İstanbul, Beykoz Turkey

Project Time Period 2002 - 2004

Developer & Contractor Siyahkalem Engineering Construction Industry & Trade Inc.

Construction Area 8,150 m<sup>2</sup>

Employer Emlak Konut REIC

Istanbul Beykoz Koru Villas