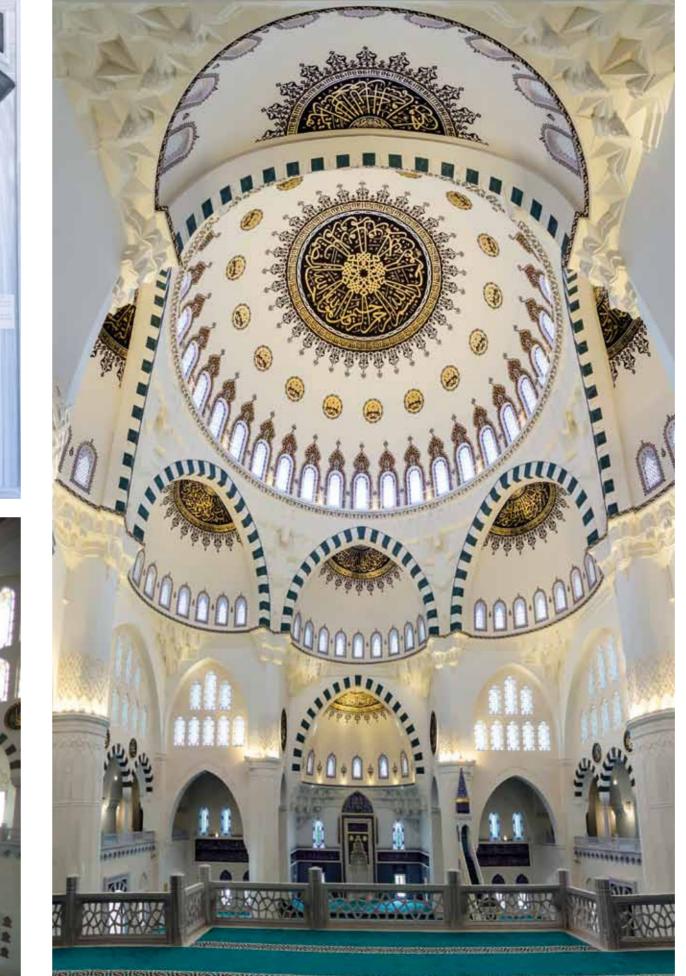

### PUBLIC BUILDINGS / 06 ANKARA ULUS MOSQUE, CULTURAL CENTER

Mosque, Cultural Center and Islamic Art All Together

> The Mosque is comprised of the construction of a 2,600 m<sup>2</sup> 2 storey praying hall, 1,000 m<sup>2</sup> courtyard, 4 basement storey carpark, 1 basement storey Cultural Center consisting a conference hall and Islamic Arts Museum stores with a total construction area around 70,000 m<sup>2</sup>.

Construction activities started in October 2013 and completed in February 2017.

Location Ankara, Ulus Turkey

Project Time Period 2013 - 2016

Contractor Siyahkalem Engineering Construction Industry & Trade Inc.

Construction Area 70,000 m<sup>2</sup>

Employer Altındag Mosque and Cultural Society Construction and Maintenance Association Ankara Ulus Mosque, Cultural Center