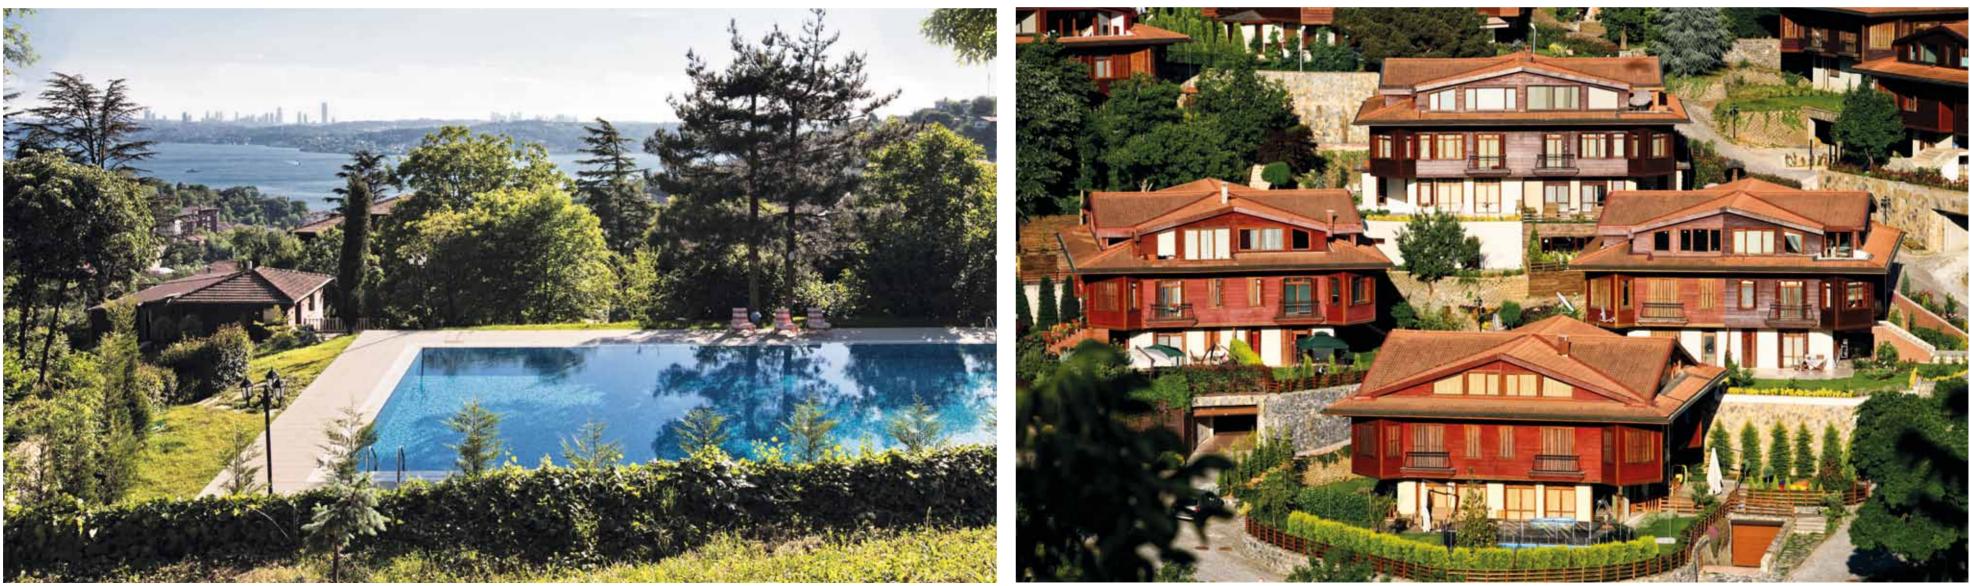

### HOUSING PROJECTS / 01 ZEKERIYAKOY PROJECT "KÖY"

# Comfortable Life in Nature 467,000 m<sup>2</sup> of Project Area

Location Zekeriyakoy, Sariyer, Istanbul - Turkey

Project Time Period 2012 - 2020

Developer & Contractor Siyahkalem Engineering Construction Industry & Trade Inc.

Construction Area  $250,000 \text{ m}^2$  (sellable)

Employer Emlak Konut REIC (Emlak GYO)

# 1,167 Luxury Residential units 118,000 m<sup>2</sup> Natural Woodland Park 15,000 m<sup>2</sup> Shopping Mall

With plenty of park areas, hobby gardens, The architectural concept is inspired by uniquely designed residences with large gardens and terraces, the project offers the suburban lifestyle of Zekeriyaköy along with all the amenities of the city. The project offers a quality of lifestyle that has display of glass and structural elements, so far been accessible only to the high end such as the concrete frame. villa owners, to the young urban families.

traditional Turkish houses with a contemporary interpretation. Horizontal eaves and timber elements are combined with the project architect Hopkins' characteristic

The use of lush landscaping helps create private gardens for most of the units and is in line with the surrounding Black Sea vegetation.

Zekeriyaköy Project "KÖY"

07