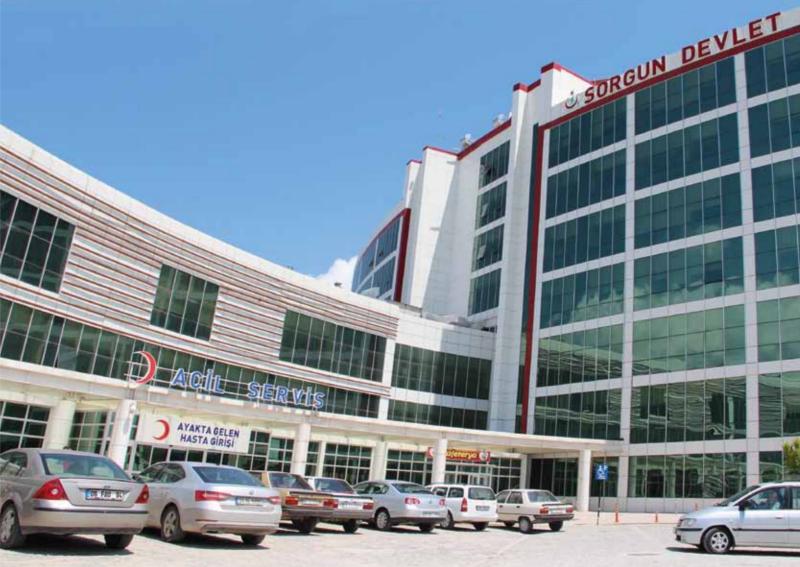

## PUBLIC BUILDINGS / 05 YOZGAT SORGUN HOSPITAL

250 Bed Capacity Hospital in Yozgat

> The total construction area of the 250 bed-hospital is 43,000 square meters.

The project is built on 15,000 square meters of land and includes.

Polyclinics, a 43-bed emergency department, 14-bed intensive care departments units,

10 operating theaters, 5 x-ray, 2 ultrasound, 4 echo cardiography, 1 tomography, 1 mammography, 1 MR Unit, laboratories and over 250 patient beds.

Location Yozgat, Sorgun Turkey

Project Time Period 2013 - 2015

Contractor Siyahkalem Engineering Construction Industry & Trade Inc.

Construction Area 43,000 m<sup>2</sup>

Employer T.R. Prime Ministry, Housing Development Administration of Turkey