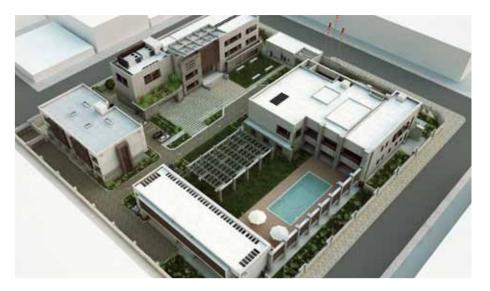

### HOUSING PROJECTS / 01 ZEKERIYAKOY PROJECT "KÖY"

# Comfortable Life in Nature 467,000 m<sup>2</sup> of Project Area

Location Zekeriyakoy, Sariyer, Istanbul - Turkey

Project Time Period 2012 - 2020

Developer & Contractor Siyahkalem Engineering Construction Industry & Trade Inc.

Construction Area  $250,000 \text{ m}^2$  (sellable)

Employer Emlak Konut REIC (Emlak GYO)

# 1,167 Luxury Residential units 118,000 m<sup>2</sup> Natural Woodland Park 15,000 m<sup>2</sup> Shopping Mall

With plenty of park areas, hobby gardens, The architectural concept is inspired by uniquely designed residences with large gardens and terraces, the project offers the suburban lifestyle of Zekeriyaköy along with all the amenities of the city. The project offers a quality of lifestyle that has display of glass and structural elements, so far been accessible only to the high end such as the concrete frame. villa owners, to the young urban families.