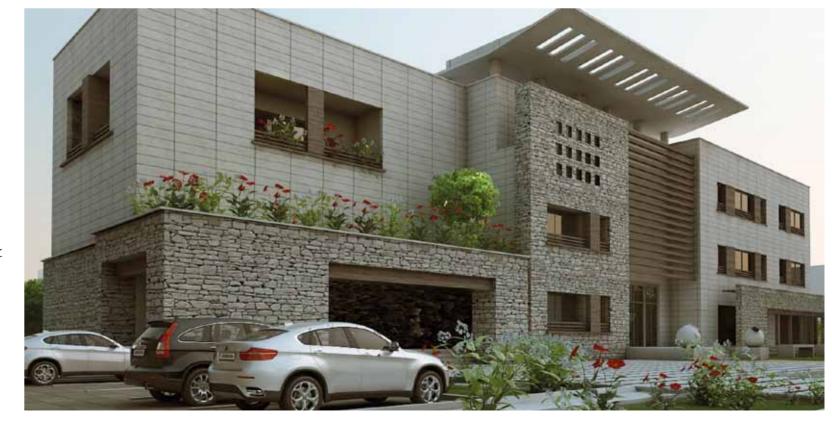

### HOUSING PROJECTS / 04 **ISTANBUL BEYKOZ KORU VILLAS**

# 14 Boutique Villas Panaromic View of the Bosphorus

Situated in Beykoz, Istanbul at a location 300 meters to the sea, 8 kilometers to Fatih Sultan Mehmet Bridge, Beykoz Koru Villas has 22,000 square meters of park areas. The villas have a total construction area of 8,150 square meters and panaromic views of the Bosphorous.

The project comprises 14 boutique villas including three twin villas, each with 400 sqm gross area; seven detached villas, each with 800 sqm gross area; and a restored histroric mansion.

Siyahkalem is the developer and contractor of this project.

Location İstanbul, Beykoz Turkey

Project Time Period 2002 - 2004

Developer & Contractor Siyahkalem Engineering Construction Industry & Trade Inc.

Construction Area 8,150 m<sup>2</sup>

Employer Emlak Konut REIC

Istanbul Beykoz Koru Villas