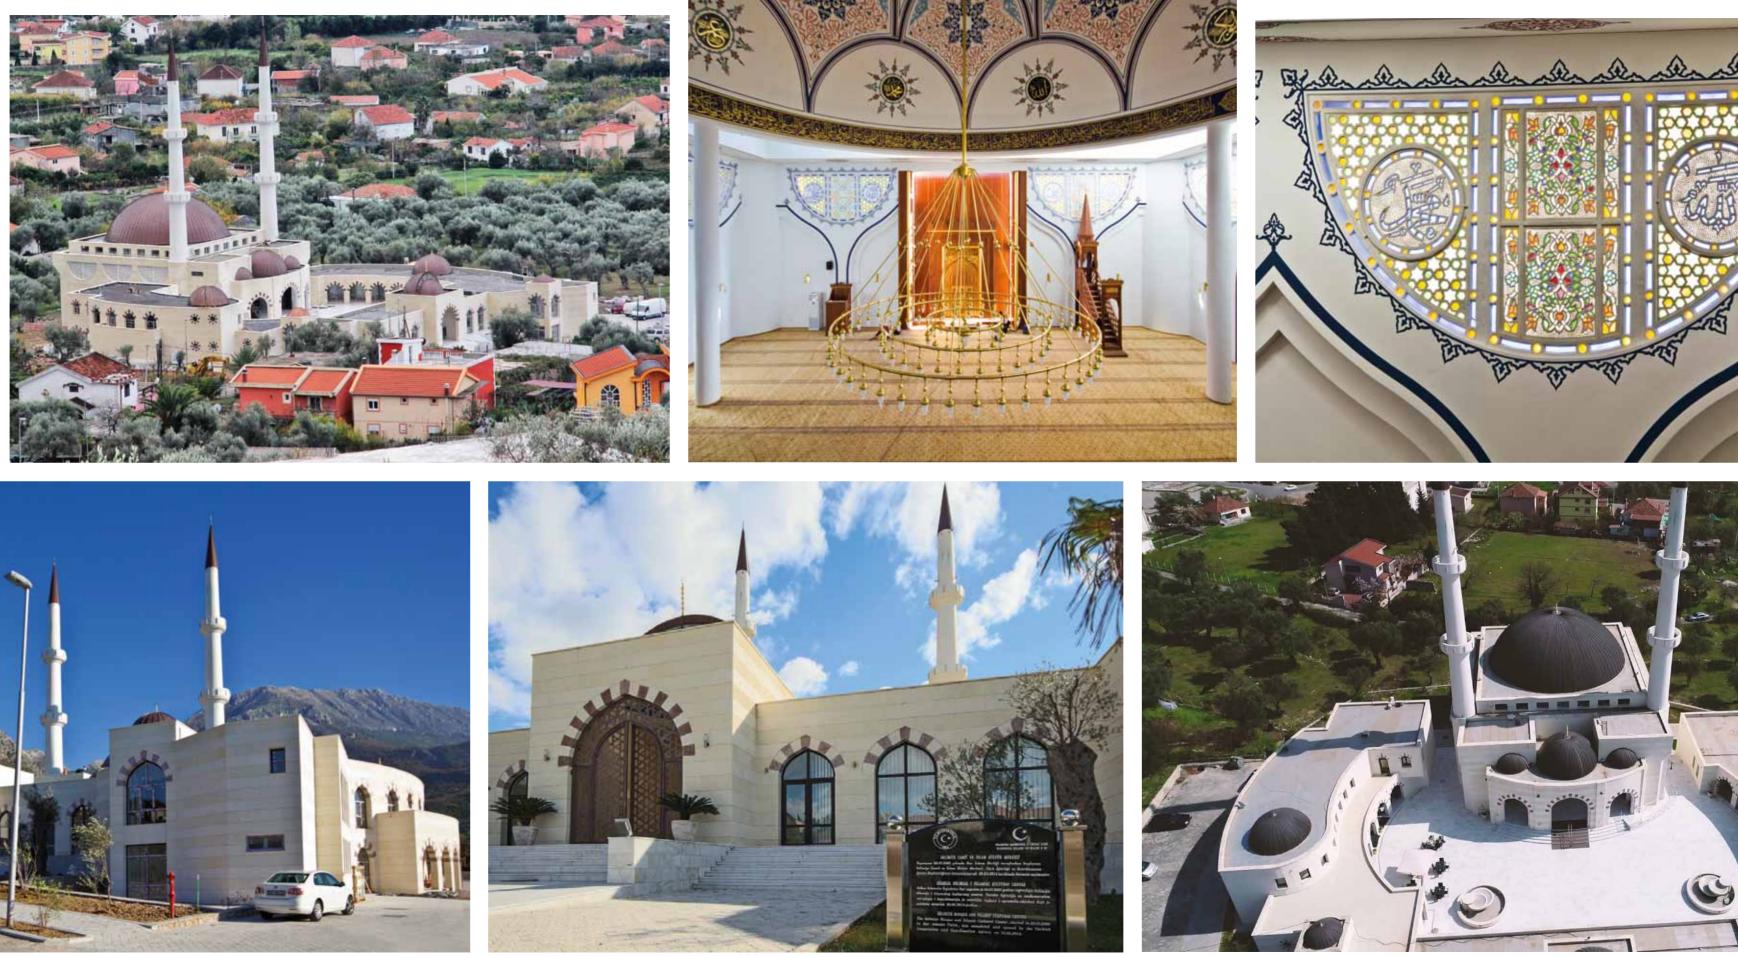

# INTERNATIONAL PROJECTS / 09 MONTENEGRO BAR ISLAMIC CENTER

Mosque and Social Complex in 250 Days

> Construction of the project including a mosque, kindergarten, restaurant, hostel and shops started in 2013 and was completed in 8 months

Location Bar, Montenegro

Project Time Period 2013

Contractor Siyahkalem Engineering Construction Industry & Trade Inc.

Construction Area 3,250 m<sup>2</sup>

Employer Turkish Cooperation and Coordination Agency (TIKA)

Montenegro Bar Islamic Center

### INTERNATIONAL PROJECTS / 10 DJIBOUTI MOSQUE

Djibouti Mosque and Social Complex

Built on 10.000 m<sup>2</sup> land artificially reclaimed from the sea, adjacent to the Presidential Palace of Djibouti. 800 mm diameter 96 nos piles with a total length around 1.800 meters were bored for soil improvement purposes.

It is one of the most distinguished mosques in East Africa with the capacity of 3.000 people.

The project is completed and handed over in first Quarter of 2019.

Djibuoti Mosque

Location Republic of Djibouti, Djibouti

Project Time Period 2015 - 2018

Contractor Siyahkalem Engineering Construction Industry & Trade Inc.

Construction Area 2,360 m<sup>2</sup>

Employer Turkey Diyanet Foundation,