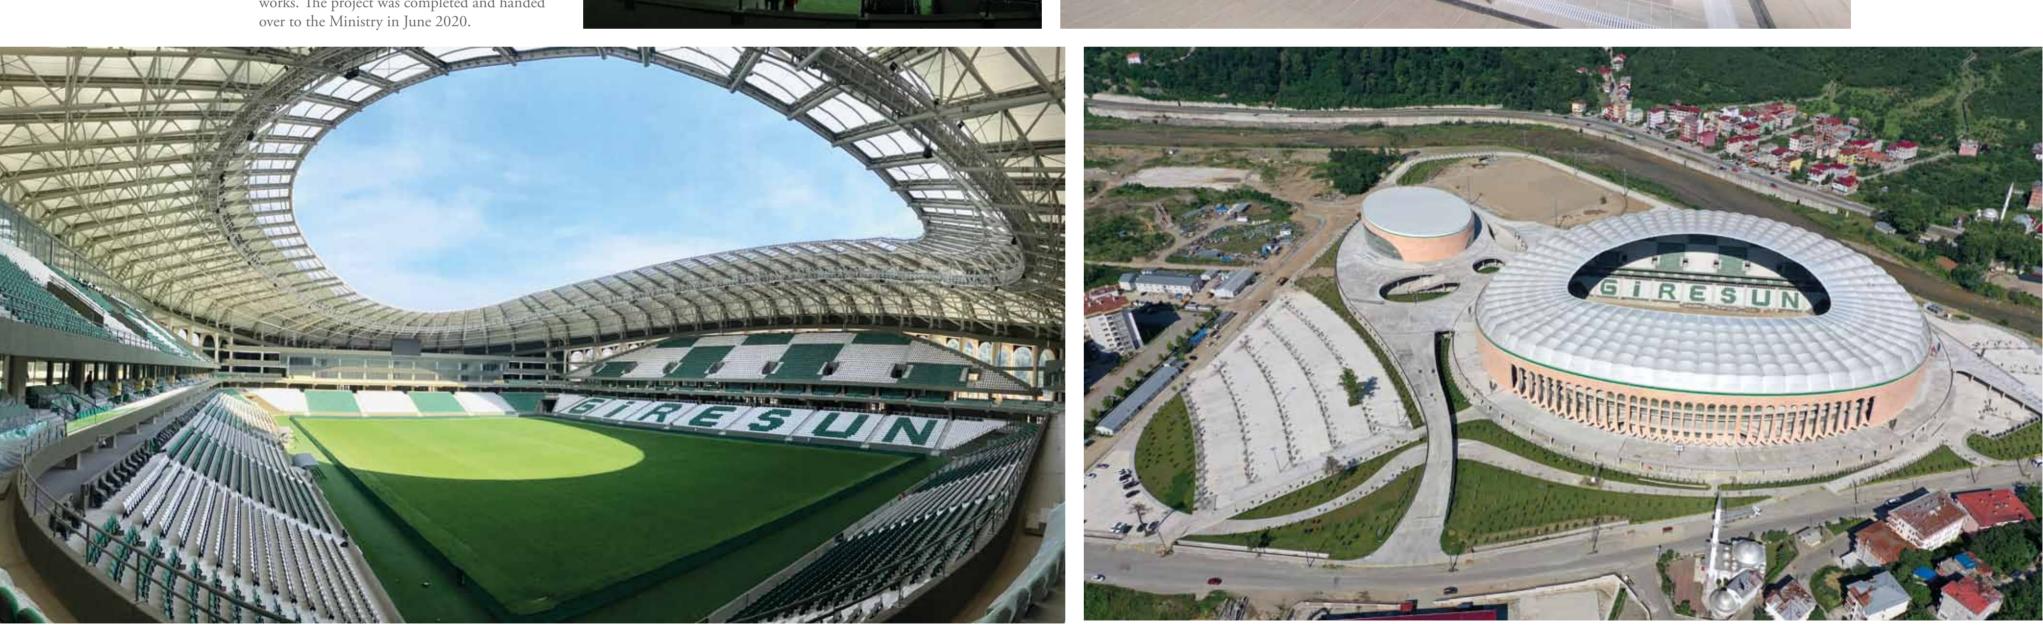

# PUBLIC BUILDINGS / 08 GIRESUN STADIUM & OLYMPIC SWIMMING POOL 20.000 Seater Stadium &1.000 Seater Olympic Swimming Pool

Ministry of Youth and Sports has initiated a nationwide program towards renovation and modernization of current sport facilities in recent years. Giresun Çotanak Arena Stadium is yet another example of this initiative.

The project comprises the construction of 20.000 seater Stadium and 1.000 seater olympic swimming pool, open training grounds, running tracks, open and closed parking spaces and associated infrastructure and landscaping works. The project was completed and handed over to the Ministry in June 2020.

Location Giresun Turkey

Project Time Period 2013 - 2016

Contractor Siyahkalem Engineering Construction Industry & Trade Inc.

Construction Area 113,500 m<sup>2</sup>

Employer Housing Development Administration of Turkey (TOKİ)