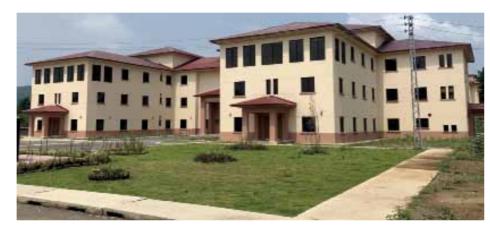

### INTERNATIONAL PROJECTS <sup>/ 05</sup> PAKISTAN MUZAFFARGARH HOSPITAL PROJECT

50 Bed Hospital in Pakistan

The construction and landscaping project for the 50-bed hospital commissioned by Turkish Collaboration, Cooperation Agency (TIKA) in the city of Muzaffargarh, Pakistan was built by Siyahkalem Engineering.

<image>

Pakistan Muzaffargarh

Location Pakistan, Muzaffargarh

Project Time Period 2012 - 2013

Contractor Siyahkalem Engineering Construction Industry & Trade Inc.

Construction Area 6,335 m<sup>2</sup>

Employer Turkish Cooperation and Coordination Agency (TIKA)