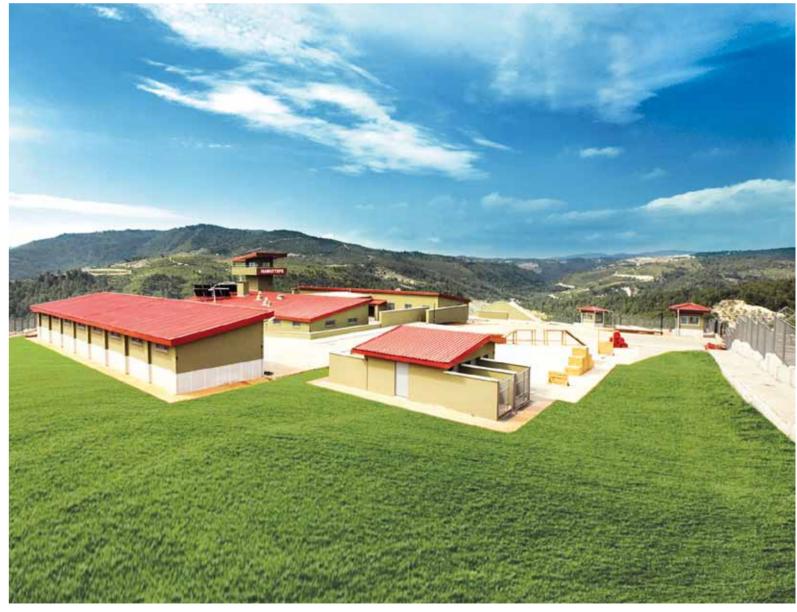

### PUBLIC BUILDINGS / 04 HATAY MILITARY BORDER STATIONS

### Military Border Stations and Watchtowers

Six border stations and 32 watchtowers were built in the province of Hatay. The project also includes 42 kilometers of road construction, landscaping and infrastructure works.

Location Hatay Turkey

Project Time Period 2009 - 2011

### Contractor

Siyahkalem Engineering Construction Industry & Trade Inc.

Construction Area 15,000 m<sup>2</sup>

### Employer

T.R. Prime Ministry, Housing Development Administration of Turkey

33