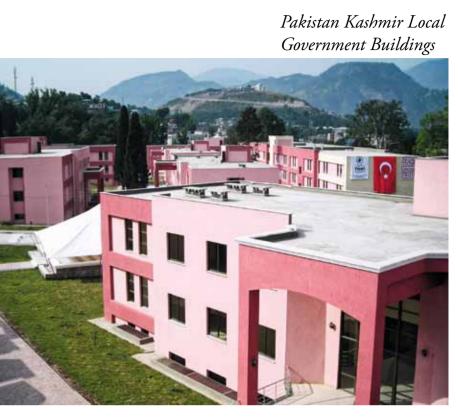

### INTERNATIONAL PROJECTS <sup>/</sup> <sup>02</sup> PAKISTAN KASHMIR LOCAL GOVERNMENT BUILDINGS

Local Government Buildings & Staff Lodging

> The project realized in Jammu - Kashmir Province includes 12 government buildings of 24,210 sqm. 8 service buildings of 22,260 square meters, and 29 residential blocks of 23,350 square meters.

Location Pakistan, Kashmir

Project Time Period 2006 - 2009

Contractor Siyahkalem Engineering Construction Industry & Trade Inc.

Construction Area 70,550 m<sup>2</sup>

Employer T.R. Prime Ministry, Housing Development Administration of Turkey