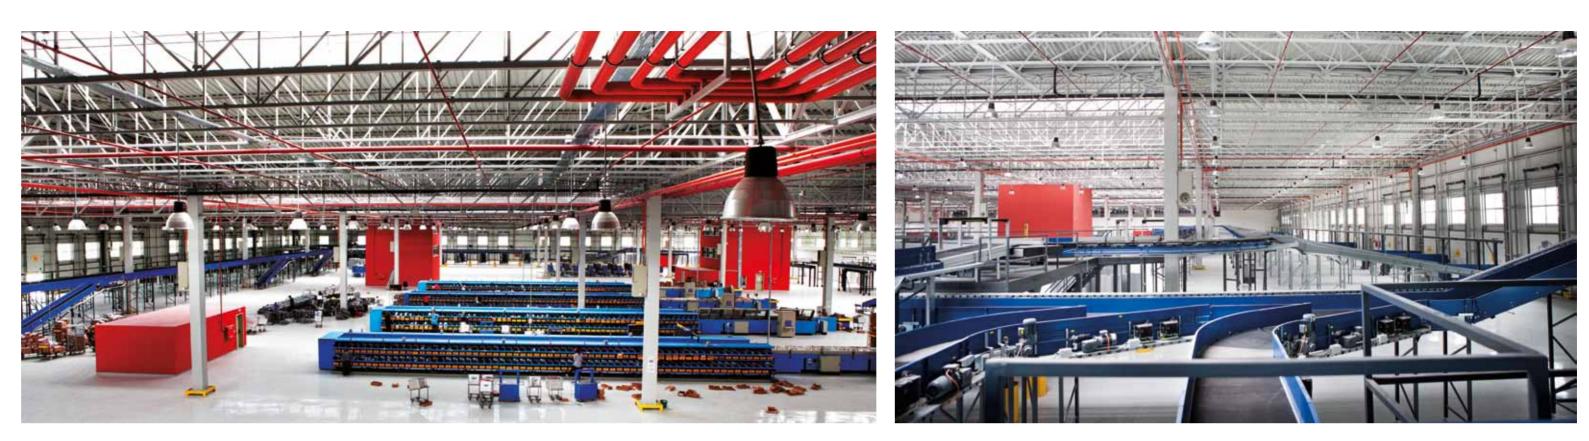

# PUBLIC BUILDINGS / 01 OTTOMAN ARCHIVES COMPLEX

# Ottoman Archives in One Complex

The National Archives Complex is built for the Prime Ministry General Directorate of Government Archives on a piece of land of 9 hectares in Istanbul-Kagithane.

The project includes archive units, administrative buildings, a convention center, a museum, conference and exhibition halls, a guesthose and indoor parking areas.

The project, with a construction area of 122,000 square meters, has 12 reinforced concrete structure archive blocks and a steel structure conference hall.

Location Istanbul, Kagithane Turkey

Project Time Period 2009 - 2013