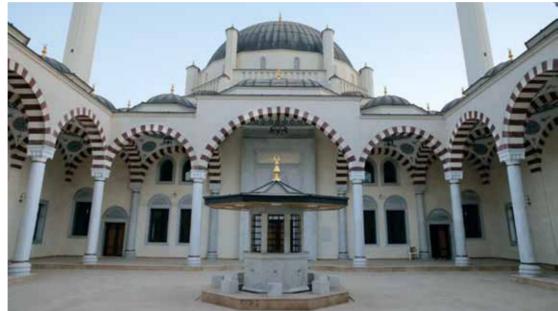

### PUBLIC BUILDINGS / 06 ANKARA ULUS MOSQUE, CULTURAL CENTER

Mosque, Cultural Center and Islamic Art All Together

> The Mosque is comprised of the construction of a 2,600 m<sup>2</sup> 2 storey praying hall, 1,000 m<sup>2</sup> courtyard, 4 basement storey carpark, 1 basement storey Cultural Center consisting a conference hall and Islamic Arts Museum stores with a total construction area around 70,000 m<sup>2</sup>.

Construction activities started in October 2013 and completed in February 2017.

Location Ankara, Ulus Turkey

Project Time Period 2013 - 2016

Contractor Siyahkalem Engineering Construction Industry & Trade Inc.

Construction Area 70,000 m<sup>2</sup>

Employer Altındag Mosque and Cultural Society Construction and Maintenance Association Ankara Ulus Mosque, Cultural Center