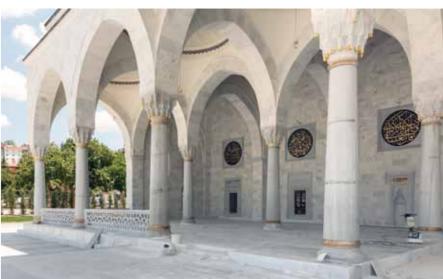

### PUBLIC BUILDINGS / 06 ANKARA ULUS MOSQUE, CULTURAL CENTER

Mosque, Cultural Center and Islamic Art All Together

> The Mosque is comprised of the construction of a 2,600 m<sup>2</sup> 2 storey praying hall, 1,000 m<sup>2</sup> courtyard, 4 basement storey carpark, 1 basement storey Cultural Center consisting a conference hall and Islamic Arts Museum stores with a total construction area around 70,000 m<sup>2</sup>.

Construction activities started in October 2013 and completed in February 2017.

Location Ankara, Ulus Turkey

Project Time Period 2013 - 2016

Contractor Siyahkalem Engineering Construction Industry & Trade Inc.

Construction Area 70,000 m<sup>2</sup>

Employer Altındag Mosque and Cultural Society Construction and Maintenance Association Ankara Ulus Mosque, Cultural Center