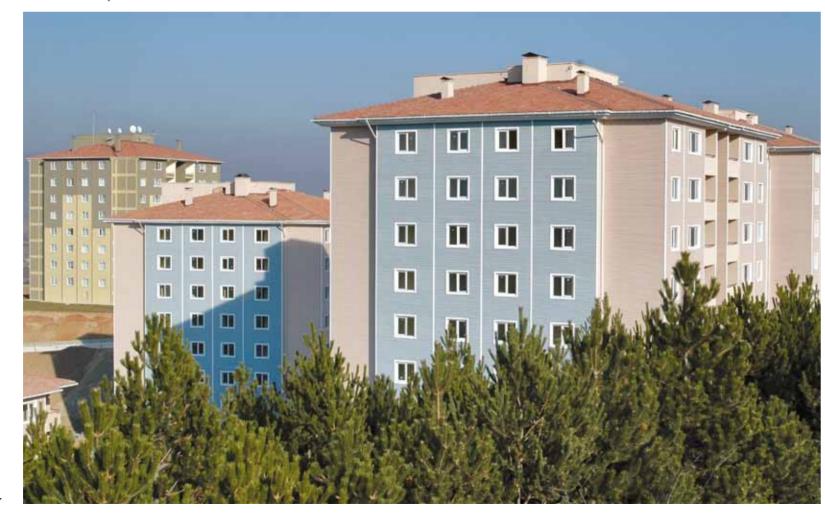

# HOUSING PROJECTS / 02 GEBZE EMLAK KONUT MASS HOUSING PROJECT 950 Residential Units

The project comprises the construction of 950 residential units in 23 high rise blocks ranging from 5 to 24 2019. Storeys with a total construction are of 230,000  $m^2$  in 4 adjacent plots including associated inter-island infrastruc-ture and landscaping works.

The construction activities started in January 2017 and completed in June

Location Kocaeli, Gebze Turkey

> Project Time Period 2017 - 2019

Contractor Siyahkalem Engineering Construction Industry & Trade Inc.

Construction Area 230,000 m<sup>2</sup>

<mark>Employer</mark> Emlak Konut REIC (Emlak GYO)