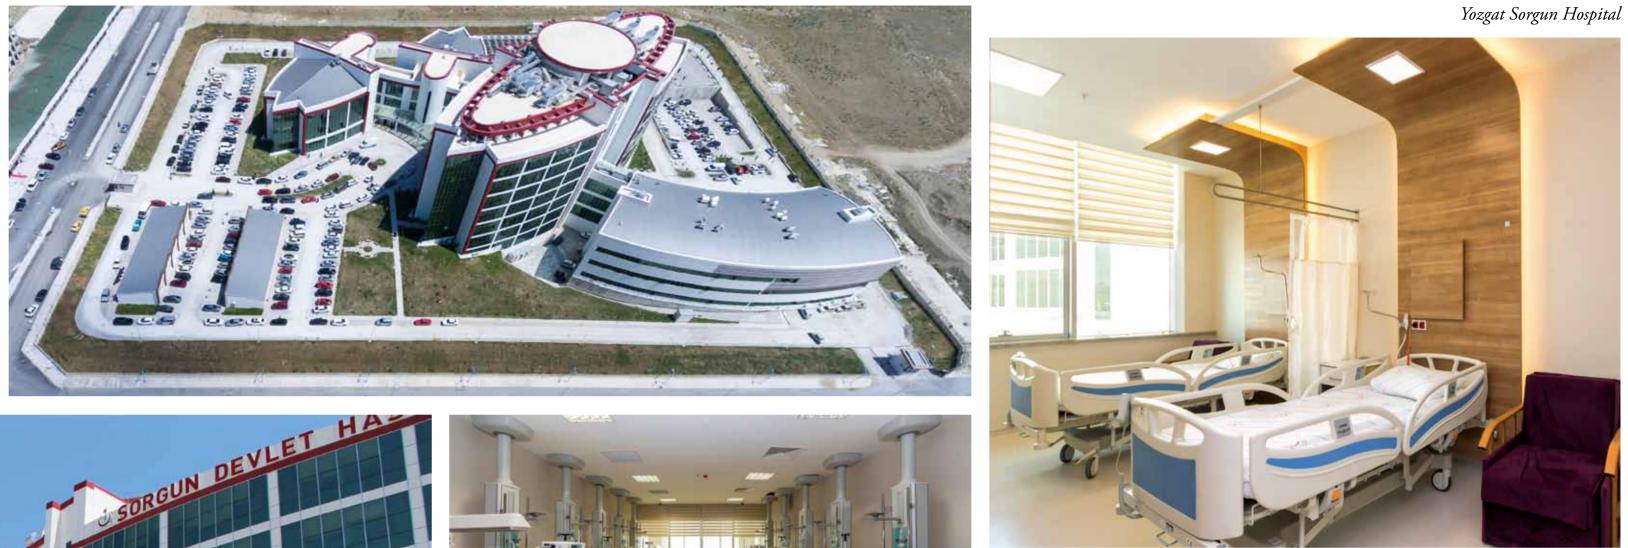

## PUBLIC BUILDINGS / 05 YOZGAT SORGUN HOSPITAL

250 Bed Capacity Hospital in Yozgat

> The total construction area of the 250 bed-hospital is 43,000 square meters.

The project is built on 15,000 square meters of land and includes.

Polyclinics, a 43-bed emergency department, 14-bed intensive care departments units,

10 operating theaters, 5 x-ray, 2 ultrasound, 4 echo cardiography, 1 tomography, 1 mammography, 1 MR Unit, laboratories and over 250 patient beds.

Location Yozgat, Sorgun Turkey

Project Time Period 2013 - 2015

Contractor Siyahkalem Engineering Construction Industry & Trade Inc.

Construction Area 43,000 m<sup>2</sup>

Employer T.R. Prime Ministry, Housing Development Administration of Turkey