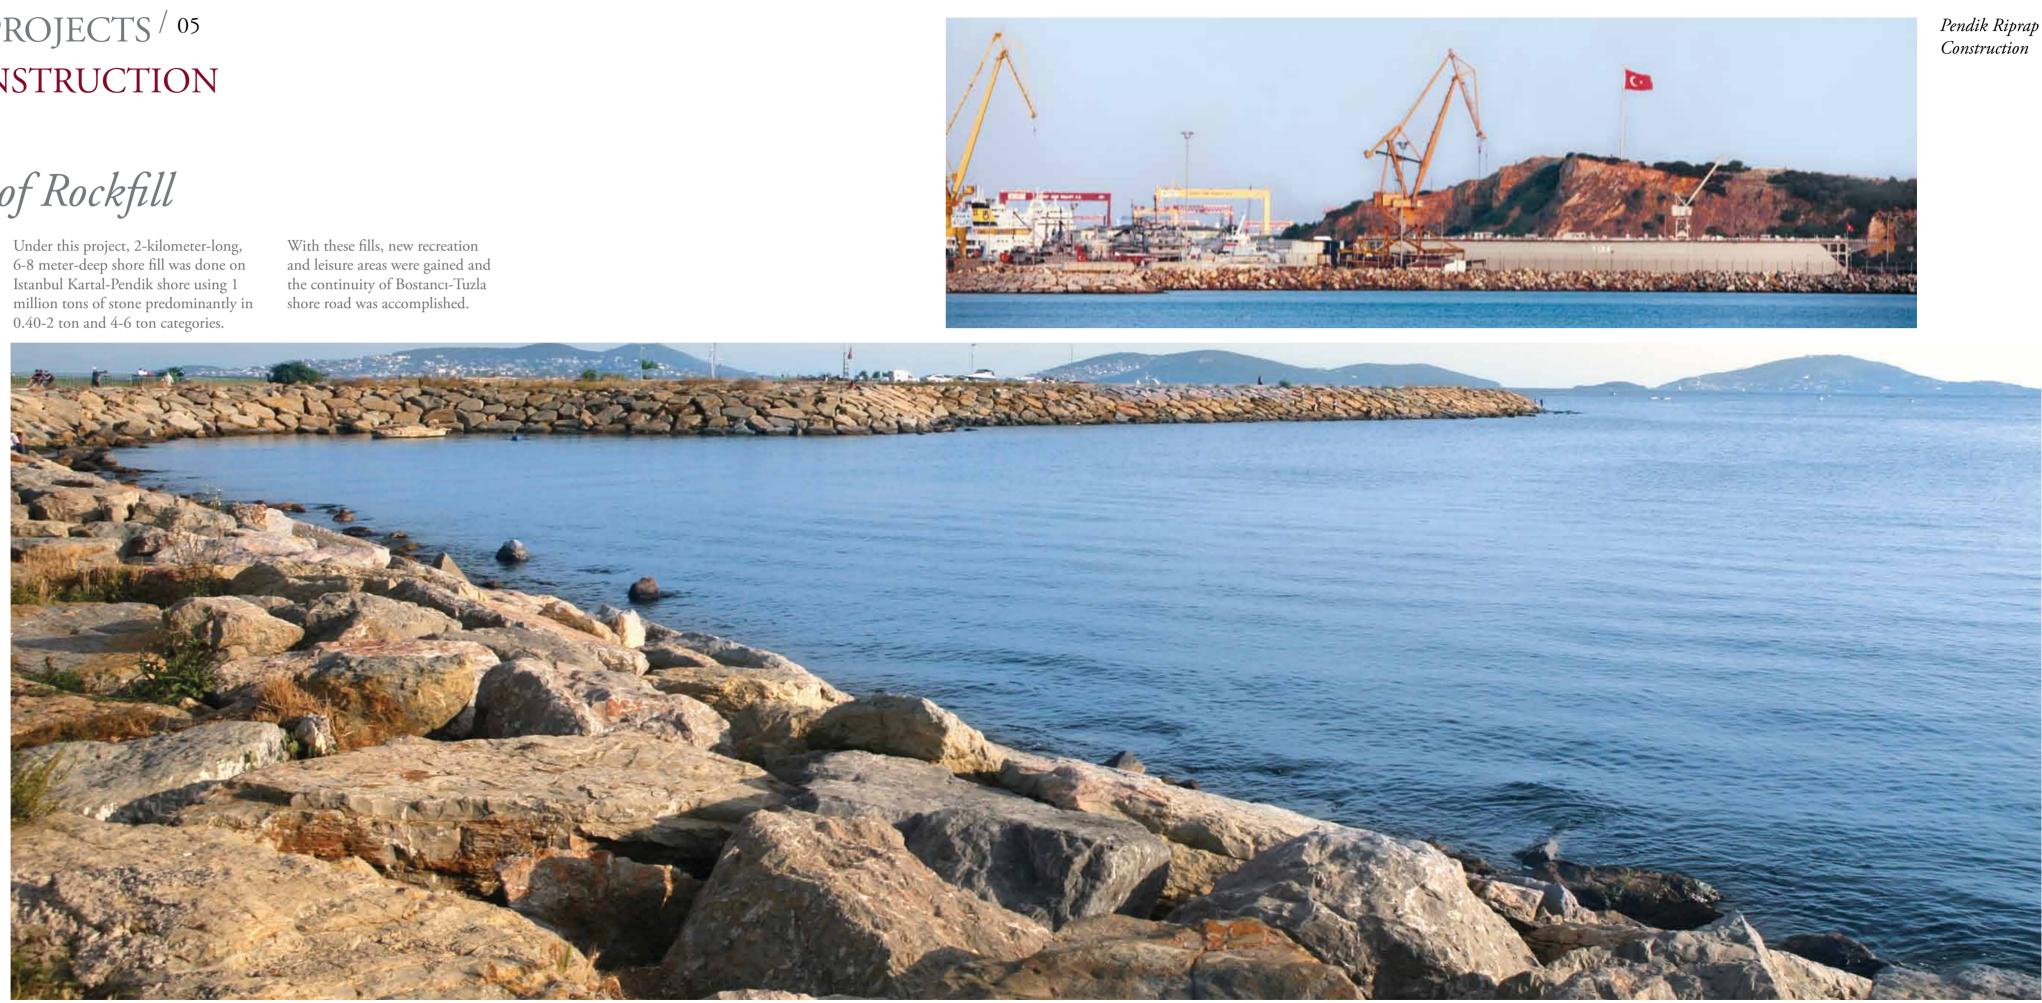

# INFRASTRUCTURE PROJECTS / 05 PENDIK RIPRAP CONSTRUCTION

1 Million Tons of Rockfill

Location Istanbul, Pendik Turkey

Project Time Period 1996 - 1996

Contractor Siyahkalem Engineering Construction Industry & Trade Inc.

<mark>Employer</mark> Istanbul Metropolitan Municipality