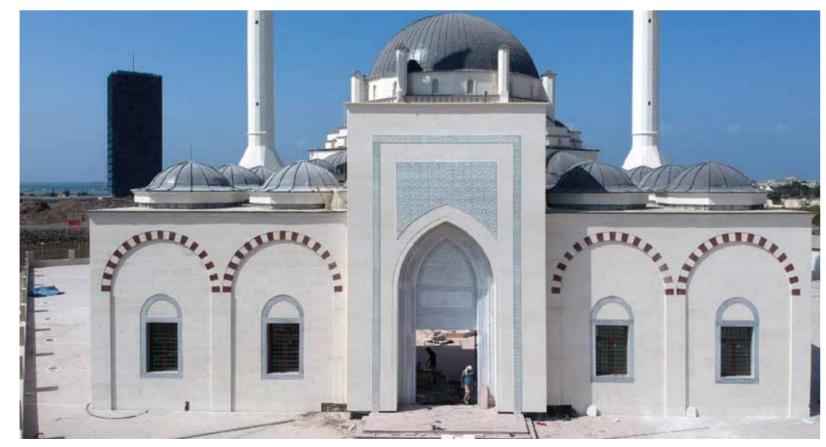

### PUBLIC BUILDINGS / 06 ANKARA ULUS MOSQUE, CULTURAL CENTER

Mosque, Cultural Center and Islamic Art All Together

> The Mosque is comprised of the construction of a 2,600 m<sup>2</sup> 2 storey praying hall, 1,000 m<sup>2</sup> courtyard, 4 basement storey carpark, 1 basement storey Cultural Center consisting a conference hall and Islamic Arts Museum stores with a total construction area around 70,000 m<sup>2</sup>.

Construction activities started in October 2013 and completed in February 2017.

Location Ankara, Ulus Turkey

Project Time Period 2013 - 2016

Contractor Siyahkalem Engineering Construction Industry & Trade Inc.

Construction Area 70,000 m<sup>2</sup>

Employer Altındag Mosque and Cultural Society Construction and Maintenance Association Ankara Ulus Mosque, Cultural Center