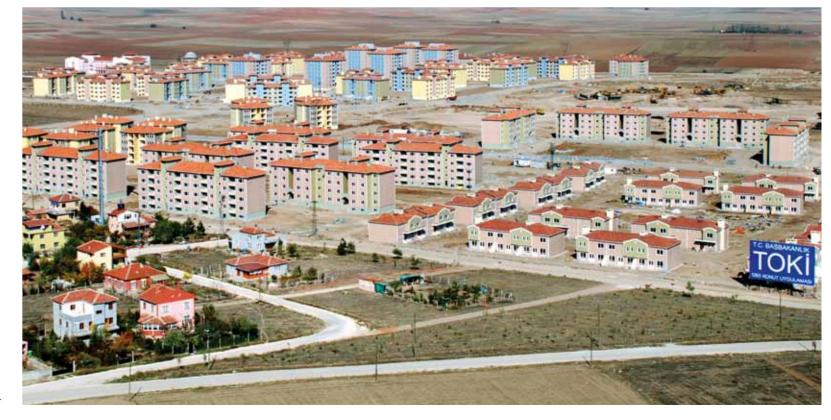

# HOUSING PROJECTS / 02 GEBZE EMLAK KONUT MASS HOUSING PROJECT 950 Residential Units

The project comprises the construction of 950 residential units in 23 high rise blocks ranging from 5 to 24 2019. Storeys with a total construction are of 230,000  $m^2$  in 4 adjacent plots including associated inter-island infrastruc-ture and landscaping works.

The construction activities started in January 2017 and completed in June

Location Kocaeli, Gebze Turkey

> Project Time Period 2017 - 2019

Contractor Siyahkalem Engineering Construction Industry & Trade Inc.

Construction Area 230,000 m<sup>2</sup>

<mark>Employer</mark> Emlak Konut REIC (Emlak GYO)