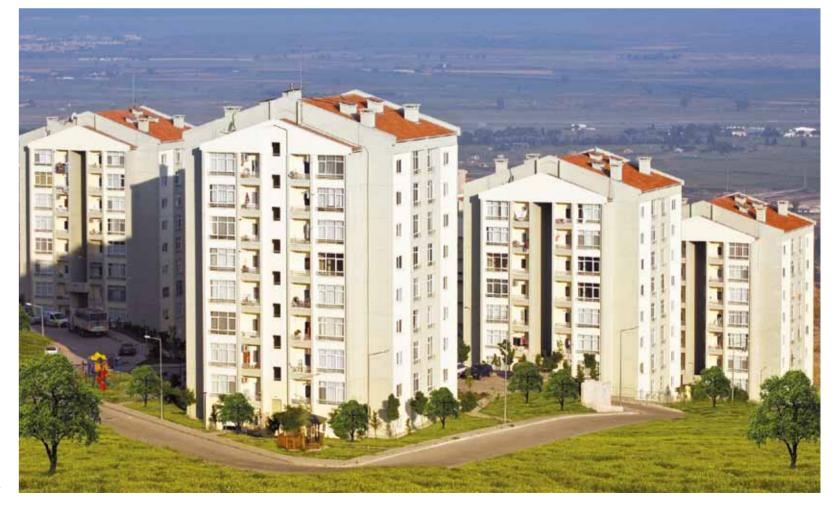

# HOUSING PROJECTS / 12 TUZLA STAGE 2 HOUSING PROJECT

# 984 Residental Units in 450 Days

Tuzla Housing Project Stage 2 comprises 984 residential units, infrastructure and landscaping works. 107,000 square meters of construction area was built in 450 days.

Location Istanbul, Tuzla Turkey

Project Time Period 2007 - 2009

Contractor Siyahkalem Engineering Construction Industry & Trade Inc.

Construction Area 107,000 m<sup>2</sup>

Employer T.R. Prime Ministry, Housing Development Administration of Turkey Van Disaster Housing Project