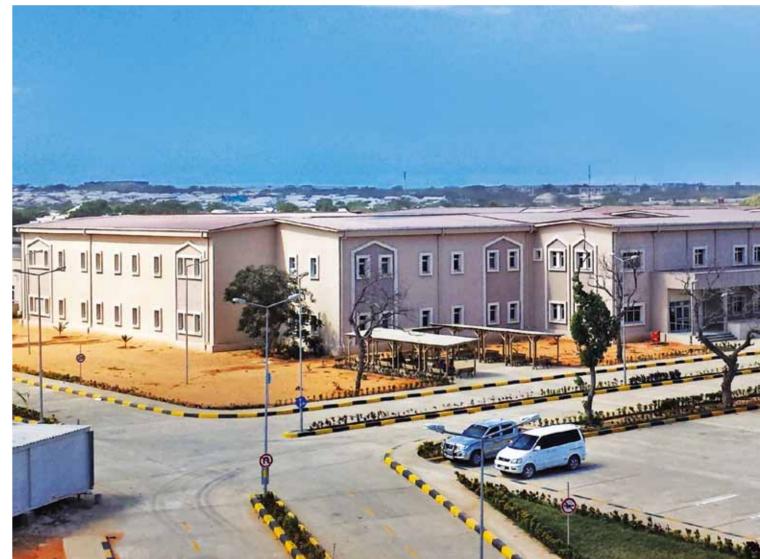

### INTERNATIONAL PROJECTS / 11 SOMALIA REPUBLIC MOGADISHU HOSPITAL

200 Bed Integrated Hospital in Mogadishu, Somalia

> The construction of the 200-bed hospital in Mogadishu, Somalia's capital, was completed in August 2013. The total construction area of the 200-bed hospital (built on a 44,632 m<sup>2</sup> piece land of) is 15,200 square meters.

The hospital includes polyclinics, a 28-bed emergency department, 4 operating theaters, 20 intensive care units, delivery room with 20 neonatal and incubator unit capacity, 5 X-ray, 4 ultrasound, 3 eko cardiography, 1 tomography, 1 mammography, 1 MR unit, laboratories and over 200 patient beds.

Location Mogadishu, Somalia

Project Time Period 15,200 m<sup>2</sup>

Developer&Contractor Siyahkalem Engineering Construction Industry & Trade Inc.

Construction Area 4,200 m<sup>2</sup>

### Employer

T.R. Prime Ministry, Housing Development Administration of Turkey

Somalia Republic Mogadishu Hospital

57

58