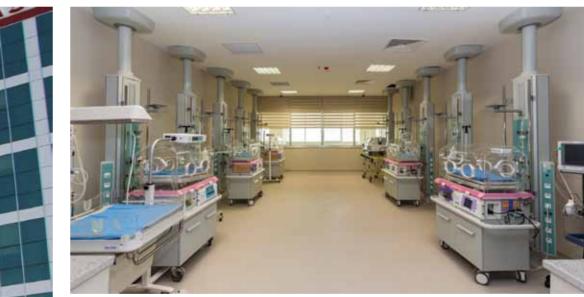

## PUBLIC BUILDINGS / 05 YOZGAT SORGUN HOSPITAL

250 Bed Capacity Hospital in Yozgat

> The total construction area of the 250 bed-hospital is 43,000 square meters.

The project is built on 15,000 square meters of land and includes.

Polyclinics, a 43-bed emergency department, 14-bed intensive care departments units,

10 operating theaters, 5 x-ray, 2 ultrasound, 4 echo cardiography, 1 tomography, 1 mammography, 1 MR Unit, laboratories and over 250 patient beds.

Location Yozgat, Sorgun Turkey

Project Time Period 2013 - 2015

Contractor Siyahkalem Engineering Construction Industry & Trade Inc.

Construction Area 43,000 m<sup>2</sup>

Employer T.R. Prime Ministry, Housing Development Administration of Turkey