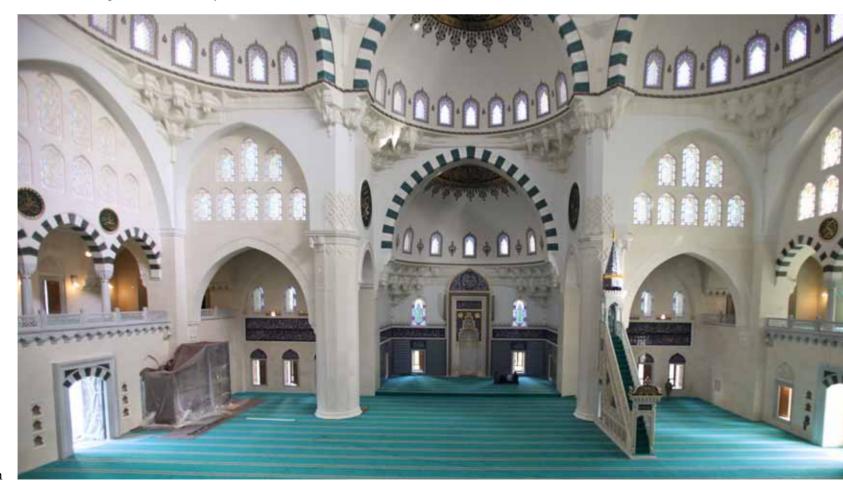

### PUBLIC BUILDINGS / 06 ANKARA ULUS MOSQUE, CULTURAL CENTER

Mosque, Cultural Center and Islamic Art All Together

> The Mosque is comprised of the construction of a 2,600 m<sup>2</sup> 2 storey praying hall, 1,000 m<sup>2</sup> courtyard, 4 basement storey carpark, 1 basement storey Cultural Center consisting a conference hall and Islamic Arts Museum stores with a total construction area around 70,000 m<sup>2</sup>.

Construction activities started in October 2013 and completed in February 2017.

Location Ankara, Ulus Turkey

Project Time Period 2013 - 2016

Contractor Siyahkalem Engineering Construction Industry & Trade Inc.

Construction Area 70,000 m<sup>2</sup>

Employer Altındag Mosque and Cultural Society Construction and Maintenance Association Ankara Ulus Mosque, Cultural Center