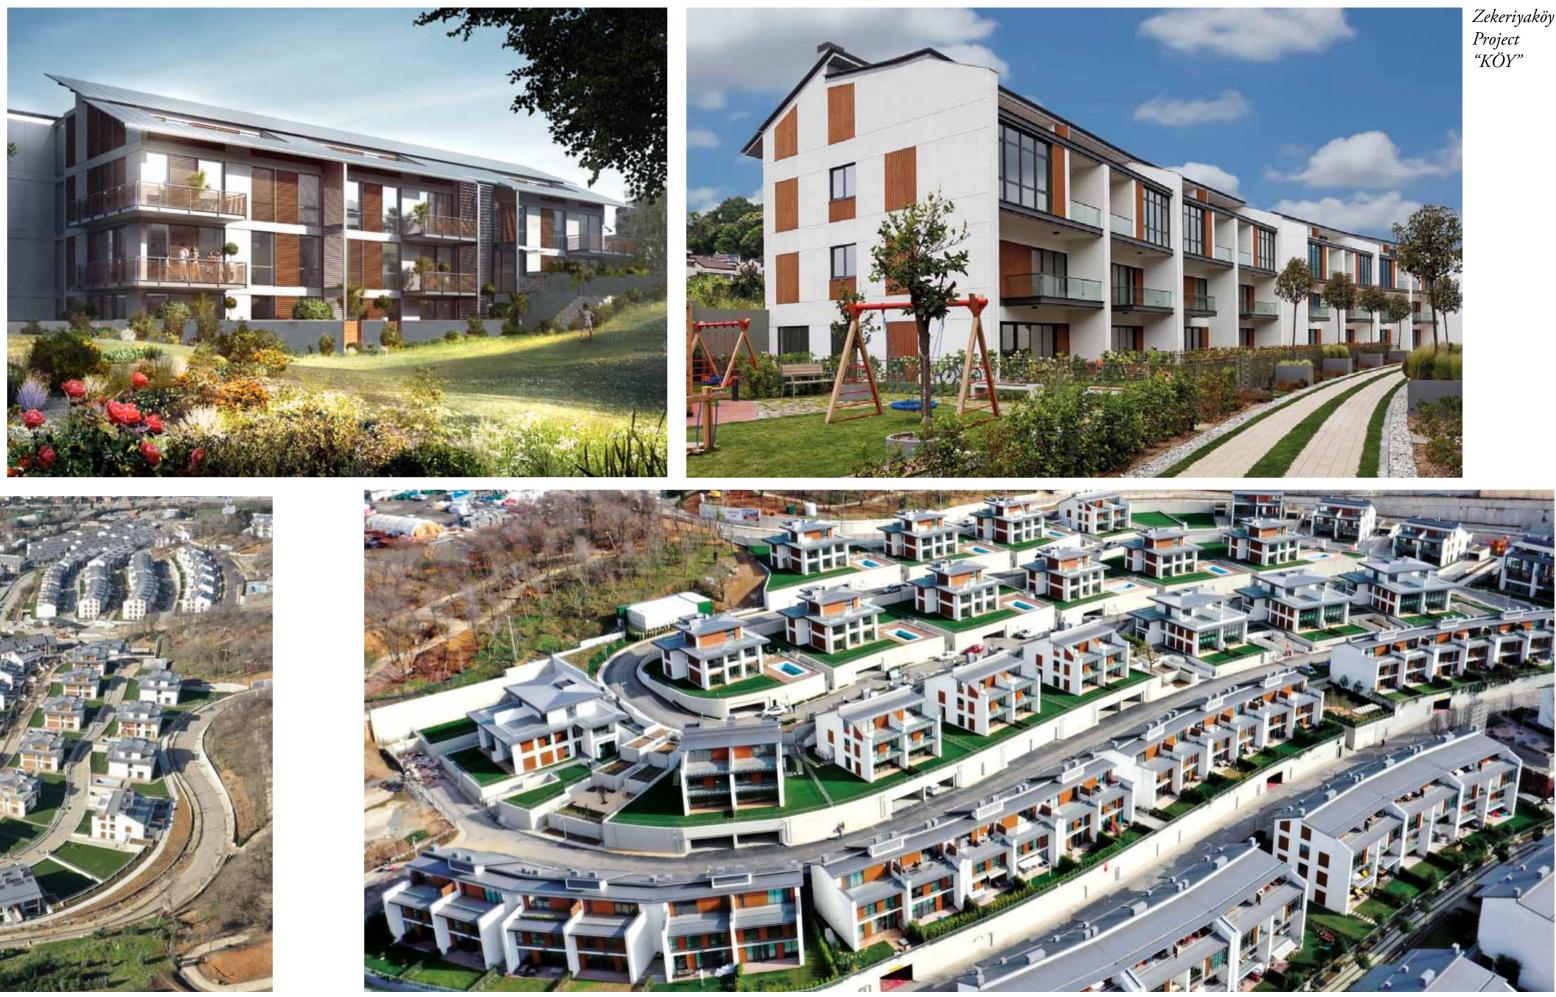

### HOUSING PROJECTS / 01 ZEKERIYAKOY PROJECT "KÖY"

# Comfortable Life in Nature 467,000 m<sup>2</sup> of Project Area

Location Zekeriyakoy, Sariyer, Istanbul - Turkey

Project Time Period 2012 - 2020

Developer & Contractor Siyahkalem Engineering Construction Industry & Trade Inc.

Construction Area  $250,000 \text{ m}^2$  (sellable)

Employer Emlak Konut REIC (Emlak GYO)

# 1,167 Luxury Residential units 118,000 m<sup>2</sup> Natural Woodland Park 15,000 m<sup>2</sup> Shopping Mall

With plenty of park areas, hobby gardens, The architectural concept is inspired by uniquely designed residences with large gardens and terraces, the project offers the suburban lifestyle of Zekeriyaköy along with all the amenities of the city. The project offers a quality of lifestyle that has display of glass and structural elements, so far been accessible only to the high end such as the concrete frame. villa owners, to the young urban families.

traditional Turkish houses with a contemporary interpretation. Horizontal eaves and timber elements are combined with the project architect Hopkins' characteristic

The use of lush landscaping helps create private gardens for most of the units and is in line with the surrounding Black Sea vegetation.