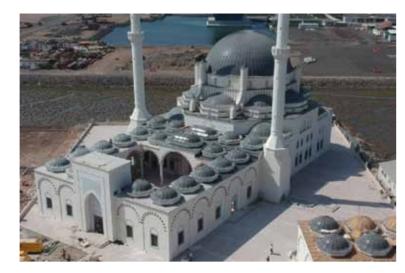

### PUBLIC BUILDINGS / 06 ANKARA ULUS MOSQUE, CULTURAL CENTER

Mosque, Cultural Center and Islamic Art All Together

> The Mosque is comprised of the construction of a 2,600 m<sup>2</sup> 2 storey praying hall, 1,000 m<sup>2</sup> courtyard, 4 basement storey carpark, 1 basement storey Cultural Center consisting a conference hall and Islamic Arts Museum stores with a total construction area around 70,000 m<sup>2</sup>.

Construction activities started in October 2013 and completed in February 2017.

Location Ankara, Ulus Turkey

Project Time Period 2013 - 2016

Contractor Siyahkalem Engineering Construction Industry & Trade Inc.

Construction Area 70,000 m<sup>2</sup>

Employer Altındag Mosque and Cultural Society Construction and Maintenance Association Ankara Ulus Mosque, Cultural Center