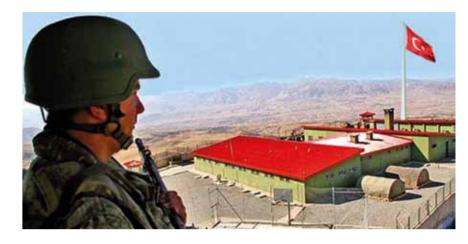

### PUBLIC BUILDINGS / 04 HATAY MILITARY BORDER STATIONS

### Military Border Stations and Watchtowers

Six border stations and 32 watchtowers were built in the province of Hatay. The project also includes 42 kilometers of road construction, landscaping and infrastructure works.

Location Hatay Turkey

Project Time Period 2009 - 2011

### Contractor

Siyahkalem Engineering Construction Industry & Trade Inc.

Construction Area 15,000 m<sup>2</sup>

### Employer

T.R. Prime Ministry, Housing Development Administration of Turkey

33