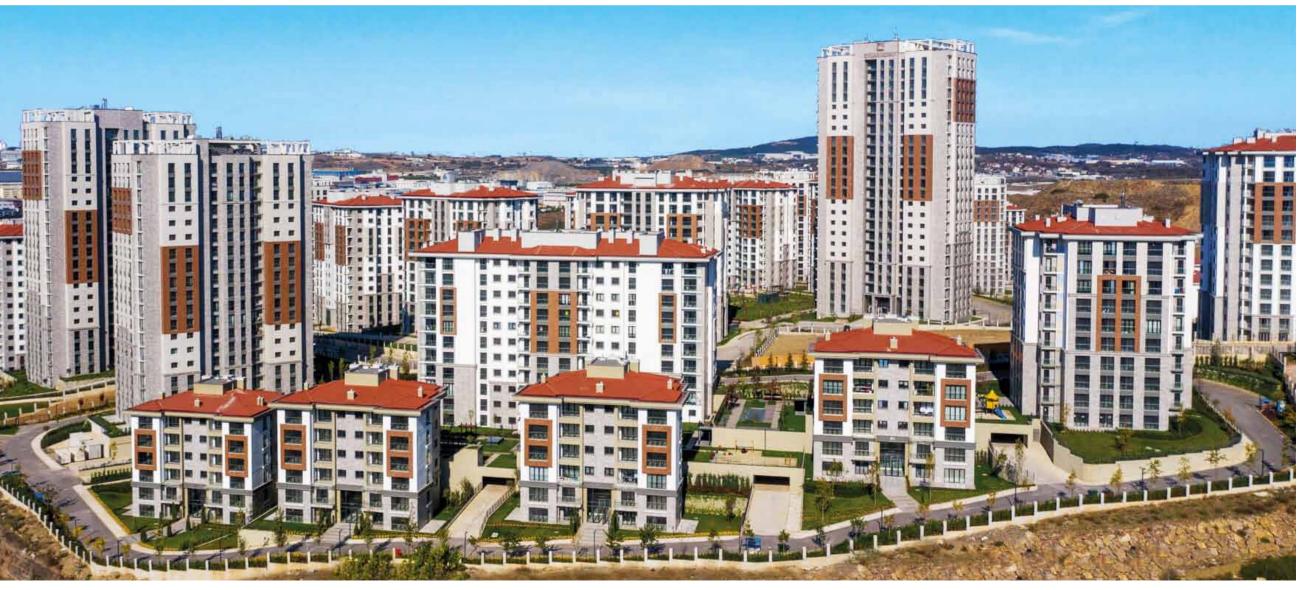

# HOUSING PROJECTS / 02 GEBZE EMLAK KONUT MASS HOUSING PROJECT 950 Residential Units

The project comprises the construction of 950 residential units in 23 high rise blocks ranging from 5 to 24 2019. Storeys with a total construction are of 230,000  $m^2$  in 4 adjacent plots including associated inter-island infrastruc-ture and landscaping works.

The construction activities started in January 2017 and completed in June

Location Kocaeli, Gebze Turkey

> Project Time Period 2017 - 2019

Contractor Siyahkalem Engineering Construction Industry & Trade Inc.

Construction Area 230,000 m<sup>2</sup>

<mark>Employer</mark> Emlak Konut REIC (Emlak GYO)